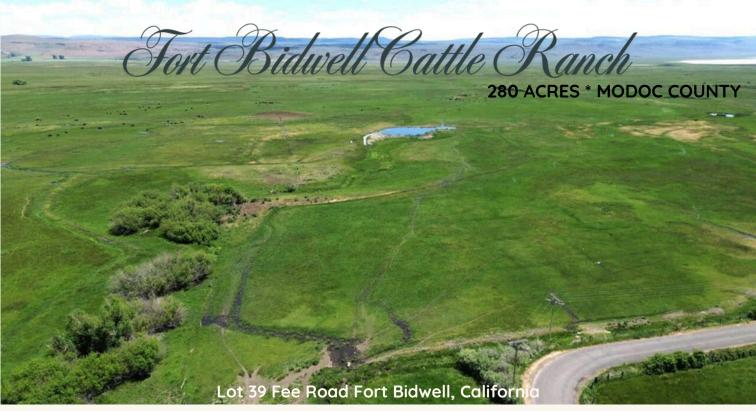

280 acres of prime sub irrigated pasture, perfect for cattle grazing. Water rights out of Bidwell Creek. Several ponds and multiple springs. Runs 250 pair for the season.

- Borders county road for easy access
- Cross fenced for grazing
- Spectacular Warner Mountain views
- Water, water, water