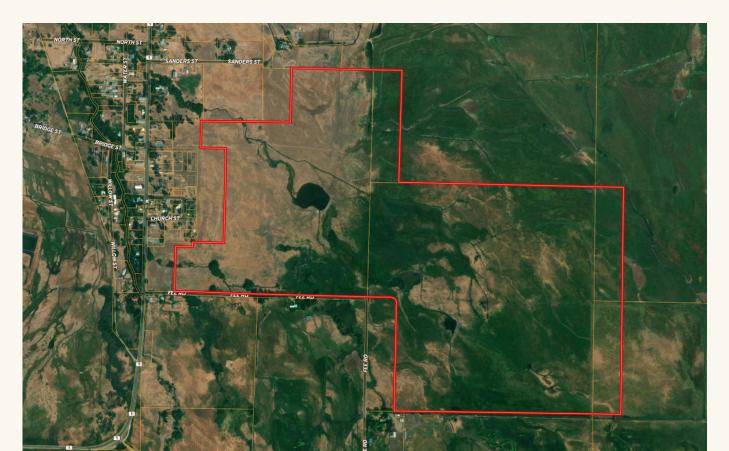

280 acres of prime sub irrigated pasture, perfect for cattle grazing. Water rights out of Bidwell Creek. Several ponds and multiple springs. Runs 250 pair for the season.

- Borders county road for easy access
- Cross fenced for grazing
- Spectacular Warner Mountain views
- Water, water, water