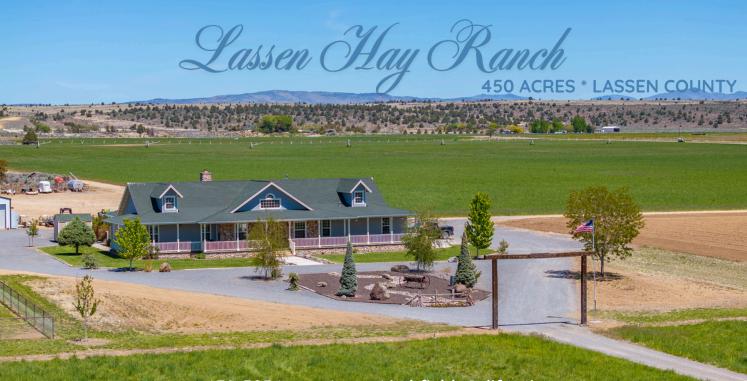

## 478-505 Laura Lane, Litchfield, California

This 450-acre ranch is a perfect combination of well laid out fertile farm ground, stunning custom home and immaculate infrastructure.

- Custome 3087 SF home with 4 bedrooms and 2.5 baths
- 16 x 28 game room with  $\frac{1}{2}$  Bath
- 3 car garage
- Covered outdoor kitchen and spa
- 350 acres irrigated crop
- 75 acres dryland pasture
- 1 linear, 3 pivots, small wheel line & some hand line to pick up corners
- Ag 200 HP pump produces 1800 GPM
- 30 x 60 Shop
- 40 x 60 Horse Barn
- Chicken Coop
- 146 x 60 Hay Barn
- 90 x 210 Irrigated Livestock Pen