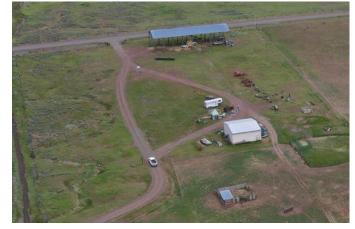

- Built in 2008, 1800 sf 2 bed, 2 bath home, 2 stories
- 2 car garage
- 35 acres have been farmed in the past with two-wheel lines
- Main well 450' +/- with a 5 HP pump.
  Producing 25 +/- GPM
- Second well 400'+/- with a 1/2 HP pump producing 7 +/- GPM
- Underground mainline across easement to the Pit River with 25 HP
- pump currently not connected to the system, 3 Phase power at pump site
- 120 x 38 pole barn
- 35 x 35 shop
- · Corral with squeeze
- 70+/- acres fenced with electric fencing for livestock, currently
- ·170 acres potential for dryland farming
- · Surprise Valley Electric