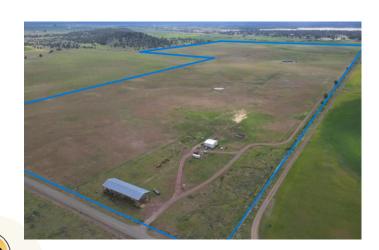

- Built in 2008, 1800 sf 2 bed, 2 bath home, 2 stories
- 2 car garage
- 35 acres have been farmed in the past with two-wheel lines
- Main well 450' +/- with a 5 HP pump.
  Producing 25 +/- GPM
- Second well 400'+/- with a 1/2 HP pump producing 7 +/- GPM
- Underground mainline across easement to the Pit River with 25 HP
- pump currently not connected to the system, 3 Phase power at pump site
- 120 x 38 pole barn
- 35 x 35 shop
- · Corral with squeeze
- 70+/- acres fenced with electric fencing for livestock, currently
- ·170 acres potential for dryland farming
- · Surprise Valley Electric