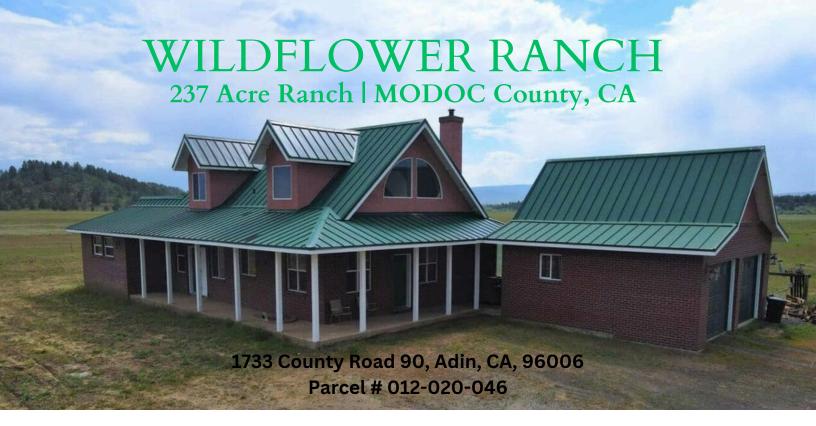

- Built in 2008, 1800 sf 2 bed, 2 bath home, 2 stories
- 2 car garage
- 35 acres have been farmed in the past with two-wheel lines
- Main well 450' +/- with a 5 HP pump.
  Producing 25 +/- GPM
- Second well 400'+/- with a 1/2 HP pump producing 7 +/- GPM
- Underground mainline across easement to the Pit River with 25 HP
- pump currently not connected to the system, 3 Phase power at pump site
- 120 x 38 pole barn
- 35 x 35 shop
- · Corral with squeeze
- 70+/- acres fenced with electric fencing for livestock, currently
- ·170 acres potential for dryland farming
- · Surprise Valley Electric