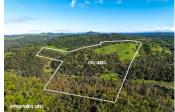

## **Hyatt Ranch**

Nevada County, California

\$1,550,000 | 300.00 Acres

12786 Perimeter Road Grass Valley, California

Hyatt Ranch: 290 acres of Northern California paradise, just minutes from town. Bordering a 1,000-acre ranch, it's a wildlife haven—hunt deer, pigs, birds, and turkeys. With oak savannah, meadows, and creek, it's perfect for cattle too. Spectacular views from Bald Mountain. Easy access off Ballantree Lane. Your dream ranch awaits!

## **PROPERTY HIGHLIGHTS**

- 300 acres of Oak Savannah and Open Rangeland
- · Excellent habitat for Nature
- Hunt: Deer, Pigs, Turkey, Upland Gamebirds
- Dry Creek flows through property
- · Seasonal Creek runs in winter
- Bald Mountain provides Excellent Vistas Great Homesite
- General Plan is 30 Acres per parcel
- Ranch consists of two legal parcels
- Fish & Game and CDF approved, and permitted bridges
- Cattle Lease handshake agreement