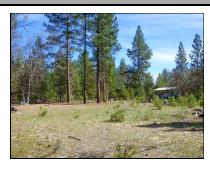

## **DIRECTIONS/REMARKS**

Hwy 3 to Kellems Lane to Woods Drive. Property is on corner of Woods and Kellems on your right.

Level and usable four acres on the corner of Kellems and Woods in Scott Valley! This property has a well (Estimated 10+ gpm at time of drilling), septic and power, plus an RV carport and well shed. It's got a variety of pines and oaks and a little clearing around the RV shed. If you're looking for a nice place to build your country home, come see this property today!