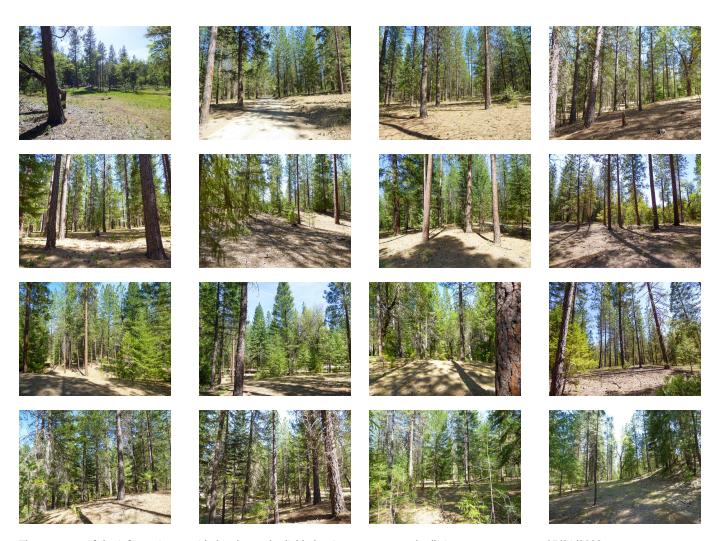

## **DIRECTIONS/REMARKS**

Hwy 3 to Scott River Road to Quartz Valley Road to Belgian Lane, second parcel past Smokey Lane.

Nice and usable forest parcel in Quartz Valley! Located off a gravel road and not far from pavement, this parcel has a small meadow and is mostly level and gently sloping hillside forested with pines and a few firs and oaks. It's a quiet area, just under 20 minutes drive back to Fort Jones. A well and septic will be needed. Power is not on the property, but is close by. You'll see plenty of wildlife, including deer and wild turkeys. Seller may finance. If you're looking for a peaceful future home or cabin site, make an appointment to come see this one! (10 and 20 acre neighboring parcels also available).