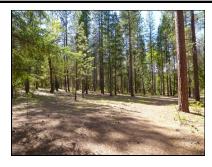

## **DIRECTIONS/REMARKS**

Hwy 3 to Scott River Road to Quartz Valley Road to Belgian Lane, second parcel past Smokey Lane.

Nice and usable forest parcel in Quartz Valley! Located off a gravel road and not far from pavement, this parcel has a small meadow and is mostly level and gently sloping hillside forested with pines and a few firs and oaks. It's a quiet area, just under 20 minutes drive back to Fort Jones. A well and septic will be needed. Power is not on the property, but is close by. You'll see plenty of wildlife, including deer and wild turkeys. Seller may finance. If you're looking for a peaceful future home or cabin site, make an appointment to come see this one! (10 and 20 acre neighboring parcels also available).