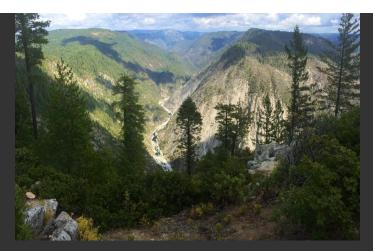

## **Bald Rock Mountain**

Butte County, California

\$320,000 | 320.00 Acres

000 Bald Rock Rd Brush Creek, California

Old gold mine property. And a landmark property with the best views in the Sierras. It has a nice cabin site with calss 1 and 2 soils. There are some springs and spring water available. But the property burned in the 2020 Bear Fire.

## **PROPERTY HIGHLIGHTS**

- Incredible views of the Sierras
- · Some springs and water available
- Class #1 and #2 soils
- Site class 2
- Site for a cabin
- Old gold mine on the property
- Landmark property
- The property burned in the 2020 Bear Fire