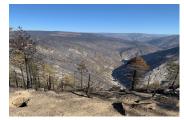

## **Bald Rock Mountain**

Butte County, California

\$320,000 | 320.00 Acres

000 Bald Rock Rd Brush Creek, California

Old gold mine property. And a landmark property with the best views in the Sierras. It has a nice cabin site with calss 1 and 2 soils. There are some springs and spring water available. But the property burned in the 2020 Bear Fire.

## **PROPERTY HIGHLIGHTS**

- Incredible views of the Sierras
- · Some springs and water available
- Class #1 and #2 soils
- Site class 2
- Site for a cabin
- Old gold mine on the property
- Landmark property
- The property burned in the 2020 Bear Fire