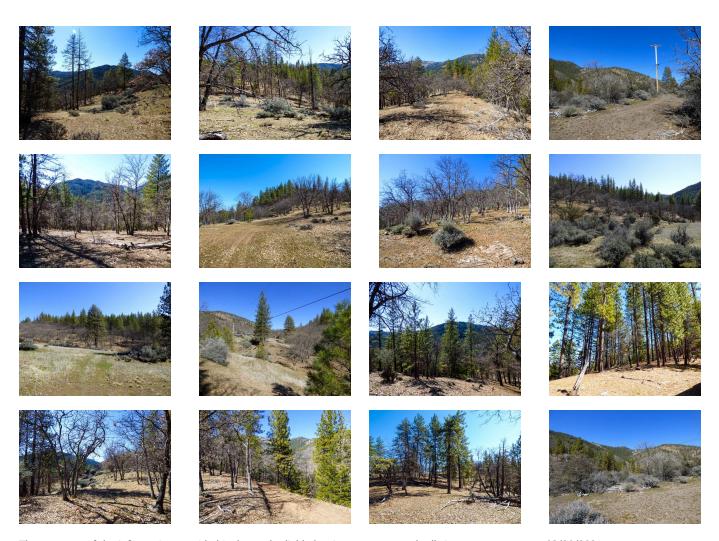

## **DIRECTIONS/REMARKS**

Main St in Yreka to Greenhorn Rd, & pass Mill Creek Rd. Call listing office for an appointment to visit the property.

Very pretty recreational property about 5 minutes from Greenhorn Park, just outside Yreka. Property borders some public land and is a combination of wooded rolling hills with a little bit of meadow area and open brush land. It also features a nice stand of timber on the North and East slope. There is no well or septic on the property and while the area is know for water availability issues, there is footage included at a lower elevation near a seasonal stream bed. A power line goes through the property. Great place for a get away spot, wood cutting, hunting, or other outdoor activities. Zoned Timber Production. Give us a call for more information today!