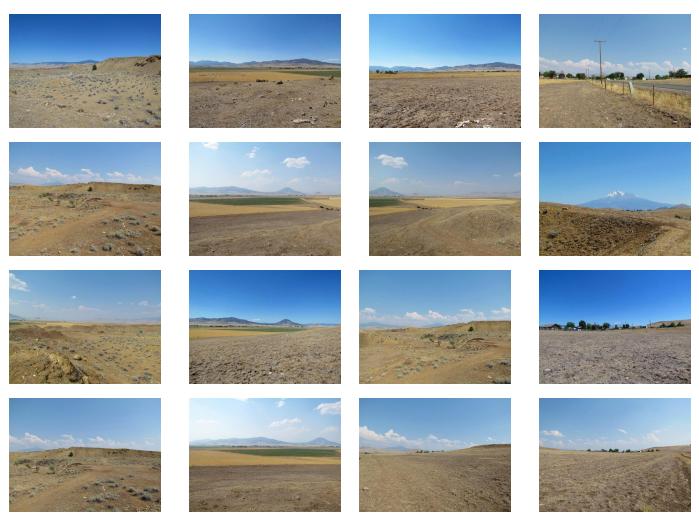

## **DIRECTIONS/REMARKS**

Head out of Montague on Airport Rd and turn right on Swigart. Property will be on your left, look for sign.

Opportunity abounds with this 40+ acre parcel located about 10 minutes from Montague! Swigart Rd is paved and county maintained for easy access to the property, which is a mixture of flat ground sloping up into a nob and the top of the property. There is an old quarry site cut into the hill, creating a unique potential homesite with privacy and shelter created by the hill along with pretty views overlooking the valley. Per seller, the well has been recently tested at about 60 gallons per minute, providing the opportunity to develop some irrigated pasture for the family cows or horses. Power is along the road not far from the well. With all the right building blocks to make your dreams a reality, this property is worth a look for anyone looking to build a beautiful and unique homestead to enjoy for years to come!