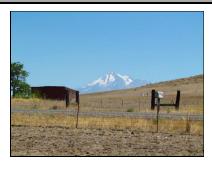

## **DIRECTIONS/REMARKS**

Head out of Montague on Airport Rd and turn right on Swigart. Property will be on your left, look for sign.

Opportunity abounds with this 40+ acre parcel located about 10 minutes from Montague! Swigart Rd is paved and county maintained for easy access to the property, which is a mixture of flat ground sloping up into a nob and the top of the property. There is an old quarry site cut into the hill, creating a unique potential homesite with privacy and shelter created by the hill along with pretty views overlooking the valley. Per seller, the well has been recently tested at about 60 gallons per minute, providing the opportunity to develop some irrigated pasture for the family cows or horses. Power is along the road not far from the well. With all the right building blocks to make your dreams a reality, this property is worth a look for anyone looking to build a beautiful and unique homestead to enjoy for years to come!