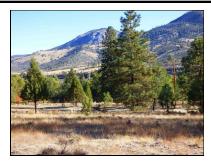

## DIRECTIONS/REMARKS

Hwy 3 South from Etna, take a right on the first driveway after Wilson Way. The road makes a 90 degree turn to the right at the property.

Pretty 4.8 +/- acre parcel just outside Callahan at the south end of the lovely Scott Valley. With a mixture of open space and established trees, this property combines usable space with hillside views and great potential for your new home. Neighboring home also for sale (separate ownership).