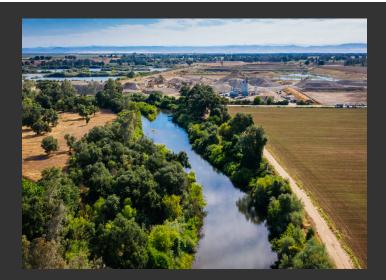

## **Bettencourt Family Property**

Merced County, California

\$25,000,000 | 750.00 Acres

11570 Shaffer Road Winton, California

Diversified income-producing property encompassing 750 +/- acres on the Merced River. Opportunities for farming with, arguably, one of the best water rights in Northern California...backed up by two deep wells. Income-producing partnership with a farming-friendly aggregate company, controlling a hot mix (asphalt) plant. Excellent recreational opportunities.

## **PROPERTY HIGHLIGHTS**

- Borders Merced River for one mile
- · Income-generating opportunity
- Located in Qualified Opportunity Zone
- Carries three types of water rights: riparian, adjudicated, and contract
- 500 +/- acres are being used as farmland
- 35 +/- acre plot houses the asphalt processing plant
- 156 +/- acres are enhanced by ponds and reclaimed farmland
- 56 +/- acres non-farmed area features
- Excellent recreational and fishing opportunities