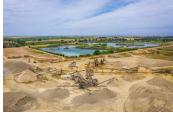

## **PROPERTY HIGHLIGHTS**

- Borders Merced River for one mile
- · Income-generating opportunity
- Located in Qualified Opportunity Zone
- Carries three types of water rights: riparian, adjudicated, and contract
- 500 +/- acres are being used as farmland
- 35 +/- acre plot houses the asphalt processing plant
- 156 +/- acres are enhanced by ponds and reclaimed farmland
- 56 +/- acres non-farmed area features
- Excellent recreational and fishing opportunities