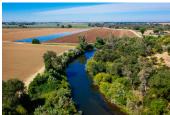

## **Bettencourt Family Property**

Merced County, California

\$25,000,000 | 750.00 Acres

11570 Shaffer Road Winton, California

Diversified income-producing property encompassing 750 +/- acres on the Merced River. Opportunities for farming with, arguably, one of the best water rights in Northern California...backed up by two deep wells. Income-producing partnership with a farming-friendly aggregate company, controlling a hot mix (asphalt) plant. Excellent recreational opportunities.

## **PROPERTY HIGHLIGHTS**

- Borders Merced River for one mile
- · Income-generating opportunity
- Located in Qualified Opportunity Zone
- Carries three types of water rights: riparian, adjudicated, and contract
- 500 +/- acres are being used as farmland
- 35 +/- acre plot houses the asphalt processing plant
- 156 +/- acres are enhanced by ponds and reclaimed farmland
- 56 +/- acres non-farmed area features
- Excellent recreational and fishing opportunities