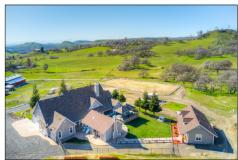

## **Beautiful Northern CA Equestrian** Estate on 40 acres near Chico!

- 3.301 SF Custom Main Home, Built in 2009
- 800 SF Guest Home
- Stand-Alone Cabana/Game Room
- Covered Swim Spa
- 3,000 SF Horse Barn
- Arena and Round Pen with Lights & Sprinklers
- 3,840 SF Shop
- Fully Fenced with 7 Separate Pastures
- Private 100 Yard Shooting Range
- Located Just 15 minutes outside of Chico, near Butte College
- Beautiful Valley Views
- Located on dead-end road with no through traffic.
- Attention to Detail and Custom Features throughout!
- **Beautiful Views**