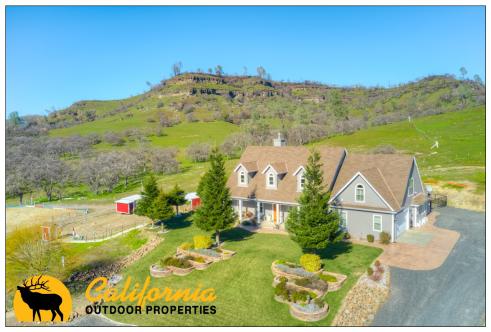

## Presenting: Sutter View Ranch, Butte Valley, CA

Offered for \$1,499,900

## **Beautiful Northern CA Equestrian** Estate on 40 acres near Chico!

- 3.301 SF Custom Main Home, Built in 2009
- 800 SF Guest Home
- Stand-Alone Cabana/Game Room
- Covered Swim Spa
- 3,000 SF Horse Barn
- Arena and Round Pen with Lights & Sprinklers
- 3,840 SF Shop
- Fully Fenced with 7 Separate Pastures
- Private 100 Yard Shooting Range
- Located Just 15 minutes outside of Chico, near Butte College
- Beautiful Valley Views
- Located on dead-end road with no through traffic.
- Attention to Detail and Custom Features throughout!
- **Beautiful Views**