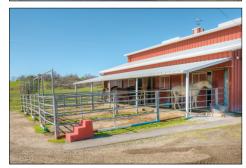

## **Beautiful Northern CA Equestrian** Estate on 40 acres near Chico!

- 3.301 SF Custom Main Home, Built in 2009
- 800 SF Guest Home
- Stand-Alone Cabana/Game Room
- Covered Swim Spa
- 3,000 SF Horse Barn
- Arena and Round Pen with Lights & Sprinklers
- 3,840 SF Shop
- Fully Fenced with 7 Separate Pastures
- Private 100 Yard Shooting Range
- Located Just 15 minutes outside of Chico, near Butte College
- Beautiful Valley Views
- Located on dead-end road with no through traffic.
- Attention to Detail and Custom Features throughout!
- **Beautiful Views**