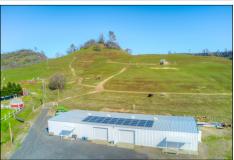

## **Beautiful Northern CA Equestrian** Estate on 40 acres near Chico!

- 3.301 SF Custom Main Home, Built in 2009
- 800 SF Guest Home
- Stand-Alone Cabana/Game Room
- Covered Swim Spa
- 3,000 SF Horse Barn
- Arena and Round Pen with Lights & Sprinklers
- 3,840 SF Shop
- Fully Fenced with 7 Separate Pastures
- Private 100 Yard Shooting Range
- Located Just 15 minutes outside of Chico, near Butte College
- Beautiful Valley Views
- Located on dead-end road with no through traffic.
- Attention to Detail and Custom Features throughout!
- **Beautiful Views**