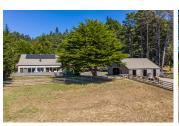

## Sea Ranch Equestrian Estate

Sonoma County, California

\$1,795,000 | 2.94 Acres

135 Spur Close Cir The Sea Ranch, California

Stunning coastal equestrian property with views of the Pacific Ocean. The 3,700 sq ft house continuous improvements: remodeled kitchen, bathrooms, skylights, Solar, exterior ceder siding, wrap around deck, and vegetable garden. The Barn can house 5 cars, and has 3 12x12 stalls with a 38'x40' run and two 1 acre pastures. Sea Ranch Community w/rec centers, pools, tennis, golf, beaches,...

## **PROPERTY HIGHLIGHTS**

- Unique Coastal Equestrian Property with Expansive Ocean Views
- 2.94 Private and Wooded Acres
- 3700+ sq ft Luxury Home continuous Improvements
- Open Floorplan with Large Picture Windows
- Remodeled Kitchen and Bathrooms
- Wrap Around Deck redone in 2017
- 2200 sq ft Barn / Garage / Work Area
- Three 12x12 stalls w/ 38' x 40' Run
- Two 1 acre pastures
- Fenced Vegetable Garden with Rainwater Catchment
- 5 Minute Walk to Beach