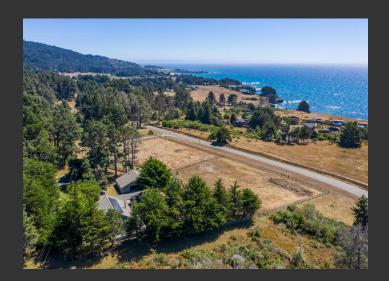

## Sea Ranch Equestrian Estate

Sonoma County, California

\$1,795,000 | 2.94 Acres

135 Spur Close Cir The Sea Ranch, California

Stunning coastal equestrian property with views of the Pacific Ocean. The 3,700 sq ft house continuous improvements: remodeled kitchen, bathrooms, skylights, Solar, exterior ceder siding, wrap around deck, and vegetable garden. The Barn can house 5 cars, and has 3 12x12 stalls with a 38'x40' run and two 1 acre pastures. Sea Ranch Community w/rec centers, pools, tennis, golf, beaches,...

## **PROPERTY HIGHLIGHTS**

- Unique Coastal Equestrian Property with Expansive Ocean Views
- 2.94 Private and Wooded Acres
- 3700+ sq ft Luxury Home continuous Improvements
- Open Floorplan with Large Picture Windows
- Remodeled Kitchen and Bathrooms
- Wrap Around Deck redone in 2017
- 2200 sq ft Barn / Garage / Work Area
- Three 12x12 stalls w/ 38' x 40' Run
- Two 1 acre pastures
- Fenced Vegetable Garden with Rainwater Catchment
- 5 Minute Walk to Beach