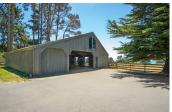

## Sea Ranch Equestrian Estate

Sonoma County, California

\$1,795,000 | 2.94 Acres

135 Spur Close Cir The Sea Ranch, California

Stunning coastal equestrian property with views of the Pacific Ocean. The 3,700 sq ft house continuous improvements: remodeled kitchen, bathrooms, skylights, Solar, exterior ceder siding, wrap around deck, and vegetable garden. The Barn can house 5 cars, and has 3 12x12 stalls with a 38'x40' run and two 1 acre pastures. Sea Ranch Community w/rec centers, pools, tennis, golf, beaches,...

## **PROPERTY HIGHLIGHTS**

- Unique Coastal Equestrian Property with Expansive Ocean Views
- 2.94 Private and Wooded Acres
- 3700+ sq ft Luxury Home continuous Improvements
- Open Floorplan with Large Picture Windows
- Remodeled Kitchen and Bathrooms
- Wrap Around Deck redone in 2017
- 2200 sq ft Barn / Garage / Work Area
- Three 12x12 stalls w/ 38' x 40' Run
- Two 1 acre pastures
- Fenced Vegetable Garden with Rainwater Catchment
- 5 Minute Walk to Beach