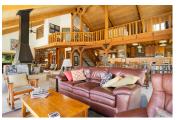

## Sea Ranch Equestrian Estate

Sonoma County, California

\$1,795,000 | 2.94 Acres

135 Spur Close Cir The Sea Ranch, California

Stunning coastal equestrian property with views of the Pacific Ocean. The 3,700 sq ft house continuous improvements: remodeled kitchen, bathrooms, skylights, Solar, exterior ceder siding, wrap around deck, and vegetable garden. The Barn can house 5 cars, and has 3 12x12 stalls with a 38'x40' run and two 1 acre pastures. Sea Ranch Community w/rec centers, pools, tennis, golf, beaches,...

## **PROPERTY HIGHLIGHTS**

- Unique Coastal Equestrian Property with Expansive Ocean Views
- 2.94 Private and Wooded Acres
- 3700+ sq ft Luxury Home continuous Improvements
- Open Floorplan with Large Picture Windows
- Remodeled Kitchen and Bathrooms
- Wrap Around Deck redone in 2017
- 2200 sq ft Barn / Garage / Work Area
- Three 12x12 stalls w/ 38' x 40' Run
- Two 1 acre pastures
- Fenced Vegetable Garden with Rainwater Catchment
- 5 Minute Walk to Beach