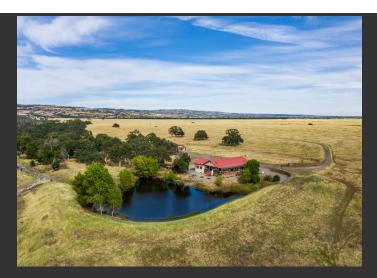

## **Diamond X Ranch**

Tehama County, California

\$10,000,000 | 9,535.56 Acres

4555 Meridian road Vina, California

Diamond X Ranch is your classic California winter grazing ranch. The ranch consists of mostly gentle terrain & rolling hills with great truck access due to the paved road around a good portion of the ranch. There is great short grass with strong feed and historical stocking rates of about 800 fall pair.

## **PROPERTY HIGHLIGHTS**

- Stocking rates of about 800 fall pairs
- High quality 2,300 sq ft main home
  - Two bed, two bath
  - Office
  - High ceilings
  - Detached guest room
  - Solar Panels
- Bunk house
- 3 RV hook ups
- Pond filled with bass
- Duck hunting in winter, with 4 duck blinds
- Two wells, One to supplement pond
- Fenced and cross fenced into 8 fields with 6 main pastures
- Paved road access for year round access
- In Williamson Act