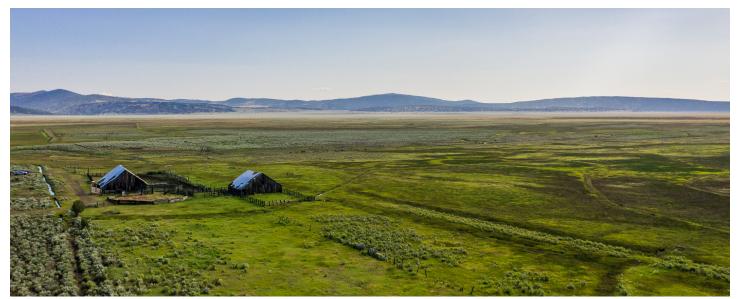

### Introduction

raced with the beauty of blue glimmering lakes, endless scenic land, and wildlife, the Grasshopper Valley Ranch is a rare opportunity to own a one of a kind ranch. Located in Susanville, CA, lies this expansive 16,000 +/- acre cattle ranch. The Grasshopper Valley Ranch has it all. The ranch consists of a large valley, known as Grasshopper Valley, and two reservoirs, Heath Reservoir and the Cleghorn Reservoir. Heath Reservoir holds enough water to irrigate the entire valley. The ranch runs approximately 880 cow/calf pair for a 6 month season. There are two historic wooden barns, working corrals, and livestock water provided by solar pumps, water troughs as well as open ditches. Currently, there is a grazing lease, but it is a yearly lease so a new owner could graze the ranch next year. There are forests on the property that could be logged for additional income.

## Cattle

This is a ranch for the serious livestock producer. It runs approximately 880 cow/calf pair for a 6 month season. There are working corrals. Fenced and cross fenced. There is a current grazing lease, however the new owner can graze the ranch next year.

## Water

- Heath Reservoir: holds enough water to irrigate the valley
- Cleghorn Reservoir
- Livestock water provided by solar pumps, troughs, and open ditches
- Streams and creeks
- Numerous unnamed ponds and springs