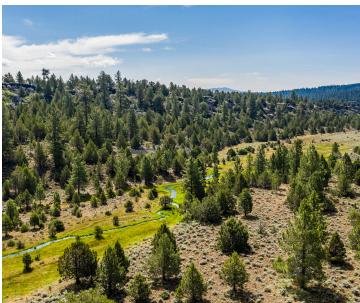

## Water

- Heath Reservoir: holds enough water to irrigate the valley
- Cleghorn Reservoir
- Livestock water provided by solar pumps, troughs, and open ditches
- Streams and creeks
- Numerous unnamed ponds and springs

## Recreation

The Grasshopper Valley Ranch provides many pursuits for the recreational enthusiasts. Rich in water, wide open spaces, and lush grass, this ranch is the optimimal habitat for all kinds of wildlife. There are mule deer, antelope, sagehen, ducks, and geese. Plenty of options for the fisherman as there are two massive reservoirs and streams on the ranch. The ranch currently has a hunting lease to bring in additional income.