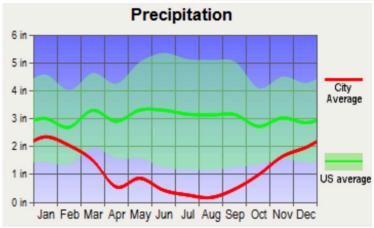

evation of approximately 4,258 feet above sea level.

#### **ABOUT LASSEN COUNTY**

assen County is the northeast portion of California, bordering Nevada. The population was 34,895 as of the 2010 census. Lassen county is known for outdoor activities. The Sierra Nevada and Cascade Mountains meet with the desert of the Great Basin. You can water ski or fish for world-renowned trout at Eagle Lake. The beautiful high desert areas of the country attract off-road vehicles and horseback riders, including many who come to view the annual BLM roundup and adoption of wild mustangs at Twin Peaks. The winter season provides access to outstanding snowmobile trails, cross-country and downhill skiing areas, and snowshoe hikes in Lassen Volcanic National Park and Lassen National Forest.



### Weather

















California OUTDOOR PROPERTIES

# Size & Zoning

|          | PARCEL NUMBERS