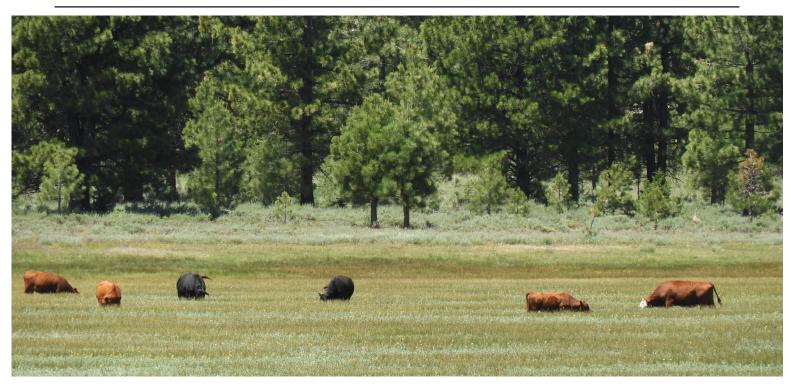

## Cattle

This is a ranch for the serious livestock producer. It runs approximately 880 cow/calf pair for a 6 month season. There are working corrals. Fenced and cross fenced. There is a current grazing lease, however the new owner can graze the ranch next year.