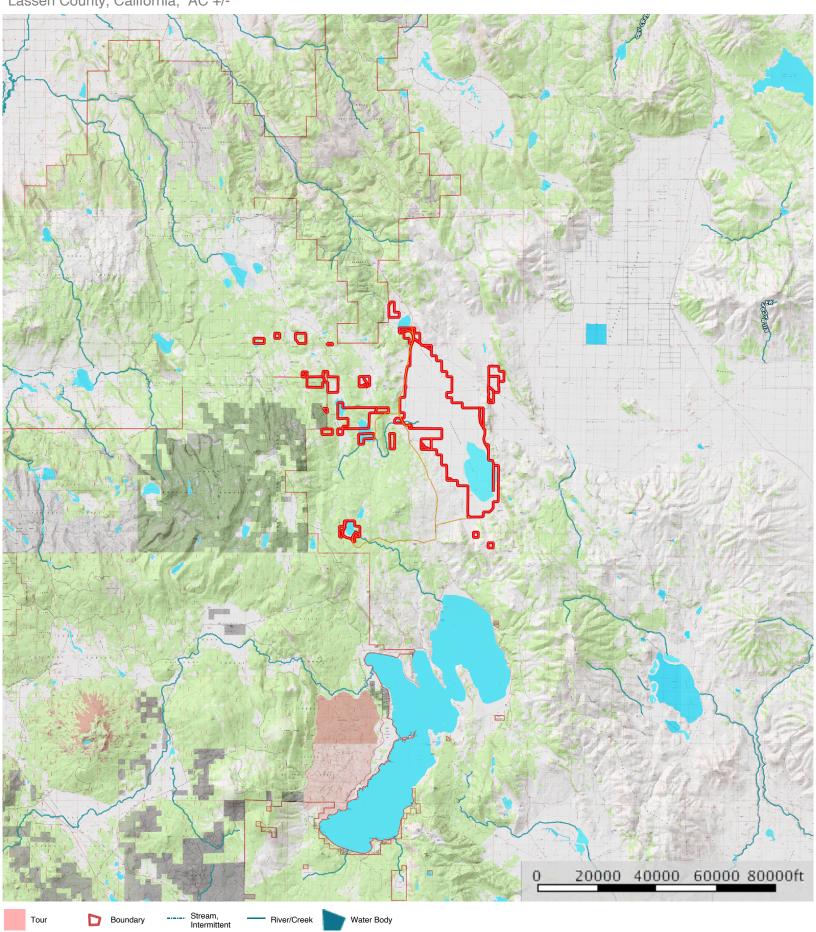

# Grasshopper Valley Ranch 16,000 +/- Acres | Susanville, CA Lassen County

### Introduction

raced with the beauty of blue glimmering lakes, endless scenic land, and wildlife, the Grasshopper Valley Ranch is a rare opportunity to own a one of a kind ranch. Located in Susanville, CA, lies this expansive 16,000 +/- acre cattle ranch. The Grasshopper Valley Ranch has it all. The ranch consists of a large valley, known as Grasshopper Valley, and two reservoirs, Heath Reservoir and the Cleghorn Reservoir. Heath Reservoir holds enough water to irrigate the entire valley. The ranch runs approximately 880 cow/calf pair for a 6 month season. There are two historic wooden barns, working corrals, and livestock water provided by solar pumps, water troughs as well as open ditches. Currently, there is a grazing lease, but it is a yearly lease so a new owner could graze the ranch next year. There are forests on the property that could be logged for additional income.

### Location

rasshopper Valley Ranch is located near Susanville California in Lassen County. The ranch is 36.1 miles north of Susanville and 135 miles North East of Redding. The closest airport is about 40 miles, the Susanville Municipal Airport. The nearest major international airport is Reno-Tahoe International Airport which is about 88 miles from Susanville. Take Highway 139 N past Eagle Lake for approximately 5 miles. The ranch is on the right with a COP sign.