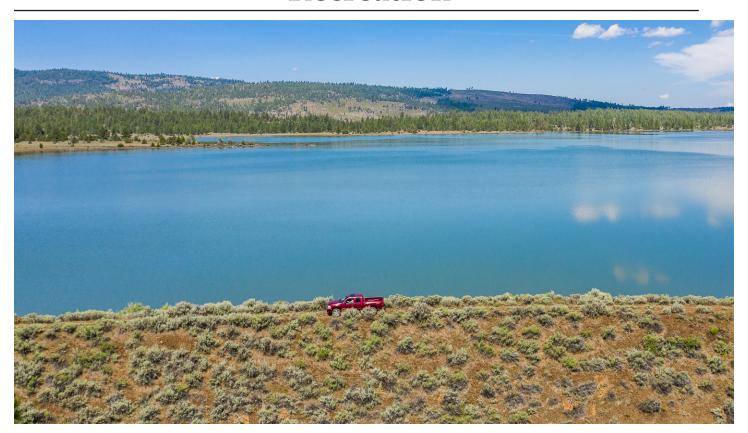

### Introduction

raced with the beauty of blue glimmering lakes, endless scenic land, and wildlife, the Grasshopper Valley Ranch is a rare opportunity to own a one of a kind ranch. Located in Susanville, CA, lies this expansive 16,000 +/- acre cattle ranch. The Grasshopper Valley Ranch has it all. The ranch consists of a large valley, known as Grasshopper Valley, and two reservoirs, Heath Reservoir and the Cleghorn Reservoir. Heath Reservoir holds enough water to irrigate the entire valley. The ranch runs approximately 880 cow/calf pair for a 6 month season. There are two historic wooden barns, working corrals, and livestock water provided by solar pumps, water troughs as well as open ditches. Currently, there is a grazing lease, but it is a yearly lease so a new owner could graze the ranch next year. There are forests on the property that could be logged for additional income.

## Water

- Heath Reservoir: holds enough water to irrigate the valley
- Cleghorn Reservoir
- Livestock water provided by solar pumps, troughs, and open ditches
- Streams and creeks
- Numerous unnamed ponds and springs