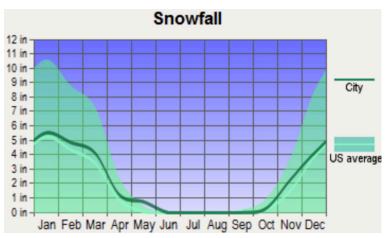

n of approximately 4,258 feet above sea level.

#### **ABOUT LASSEN COUNTY**

assen County is the northeast portion of California, bordering Nevada. The population was 34,895 as of the 2010 census. Lassen county is known for outdoor activities. The Sierra Nevada and Cascade Mountains meet with the desert of the Great Basin. You can water ski or fish for world-renowned trout at Eagle Lake. The beautiful high desert areas of the country attract off-road vehicles and horseback riders, including many who come to view the annual BLM roundup and adoption of wild mustangs at Twin Peaks. The winter season provides access to outstanding snowmobile trails, cross-country and downhill skiing areas, and snowshoe hikes in Lassen Volcanic National Park and Lassen National Forest.



### Weather

















California OUTDOOR PROPERTIES

# Size & Zoning

|          | PARCEL NUMBERS