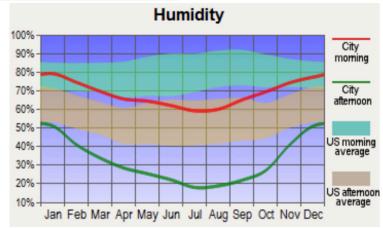

ation of approximately 4,258 feet above sea level.

#### **ABOUT LASSEN COUNTY**

assen County is the northeast portion of California, bordering Nevada. The population was 34,895 as of the 2010 census. Lassen county is known for outdoor activities. The Sierra Nevada and Cascade Mountains meet with the desert of the Great Basin. You can water ski or fish for world-renowned trout at Eagle Lake. The beautiful high desert areas of the country attract off-road vehicles and horseback riders, including many who come to view the annual BLM roundup and adoption of wild mustangs at Twin Peaks. The winter season provides access to outstanding snowmobile trails, cross-country and downhill skiing areas, and snowshoe hikes in Lassen Volcanic National Park and Lassen National Forest.



### Weather

















California OUTDOOR PROPERTIES

# Size & Zoning

|          | PARCEL NUMBERS