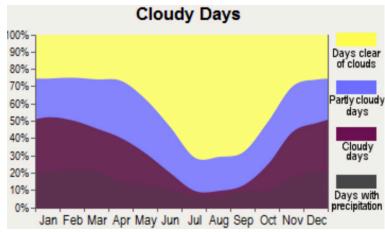

approximately 4,258 feet above sea level.

#### **ABOUT LASSEN COUNTY**

assen County is the northeast portion of California, bordering Nevada. The population was 34,895 as of the 2010 census. Lassen county is known for outdoor activities. The Sierra Nevada and Cascade Mountains meet with the desert of the Great Basin. You can water ski or fish for world-renowned trout at Eagle Lake. The beautiful high desert areas of the country attract off-road vehicles and horseback riders, including many who come to view the annual BLM roundup and adoption of wild mustangs at Twin Peaks. The winter season provides access to outstanding snowmobile trails, cross-country and downhill skiing areas, and snowshoe hikes in Lassen Volcanic National Park and Lassen National Forest.



### Weather

















California OUTDOOR PROPERTIES

# Size & Zoning

|          | PARCEL NUMBERS