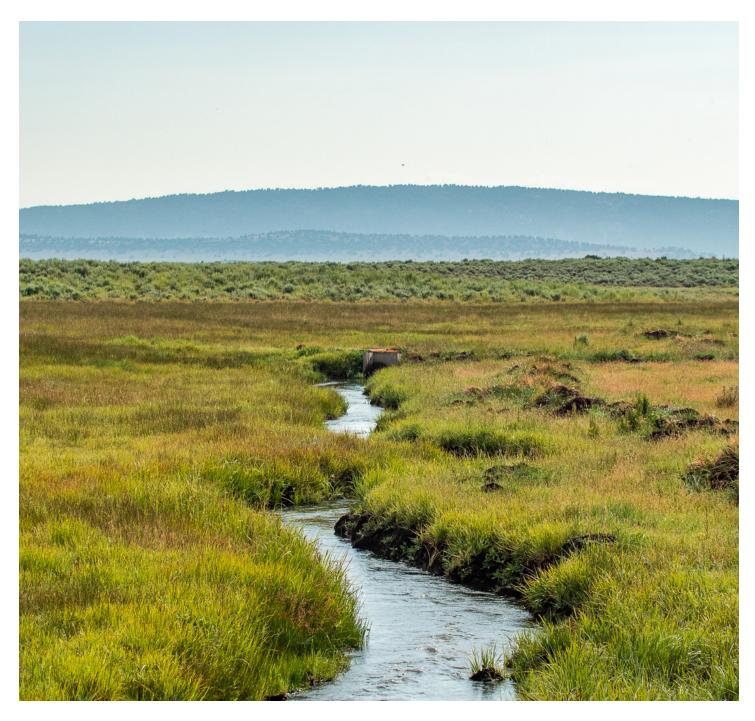

## Water

- Heath Reservoir: holds enough water to irrigate the valley
- Cleghorn Reservoir
- Livestock water provided by solar pumps, troughs, and open ditches
- Streams and creeks
- Numerous unnamed ponds and springs

## Recreation

The Grasshopper Valley Ranch provides many pursuits for the recreational enthusiasts. Rich in water, wide open spaces, and lush grass, this ranch is the optimimal habitat for all kinds of wildlife. There are mule deer, antelope, sagehen, ducks, and geese. Plenty of options for the fisherman as there are two massive reservoirs and streams on the ranch. The ranch currently has a hunting lease to bring in additional income.