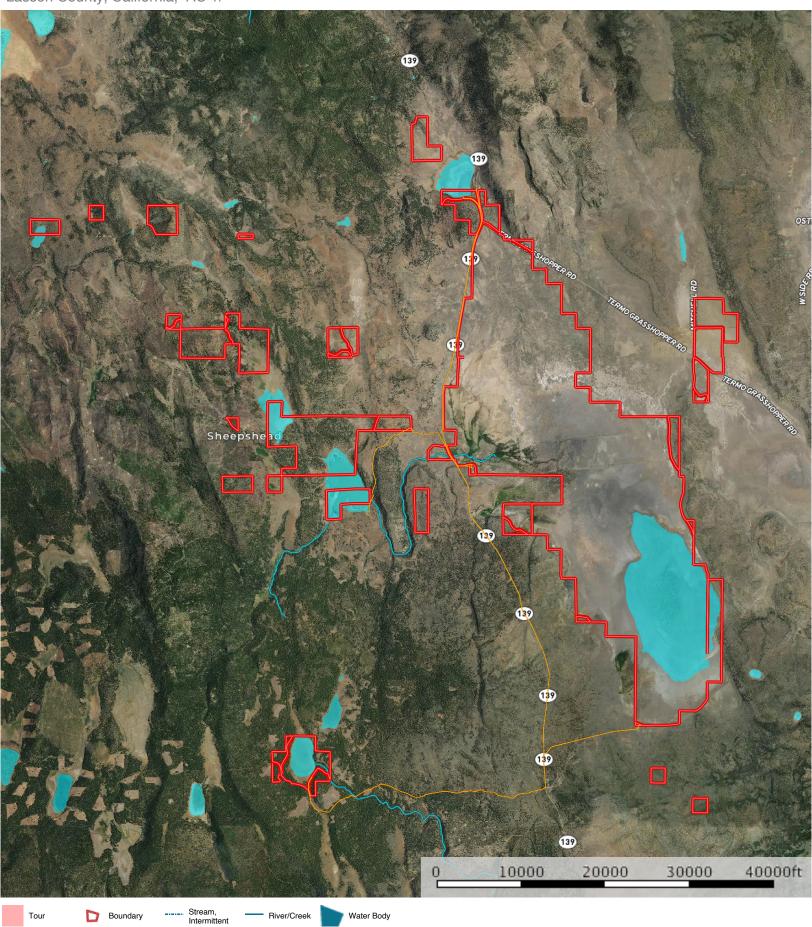

# Grasshopper Valley Ranch 16,000 +/- Acres | Susanville, CA Lassen County

### Introduction

raced with the beauty of blue glimmering lakes, endless scenic land, and wildlife, the Grasshopper Valley Ranch is a rare opportunity to own a one of a kind ranch. Located in Susanville, CA, lies this expansive 16,000 +/- acre cattle ranch. The Grasshopper Valley Ranch has it all. The ranch consists of a large valley, known as Grasshopper Valley, and two reservoirs, Heath Reservoir and the Cleghorn Reservoir. Heath Reservoir holds enough water to irrigate the entire valley. The ranch runs approximately 880 cow/calf pair for a 6 month season. There are two historic wooden barns, working corrals, and livestock water provided by solar pumps, water troughs as well as open ditches. Currently, there is a grazing lease, but it is a yearly lease so a new owner could graze the ranch next year. There are forests on the property that could be logged for additional income.

## Water

- Heath Reservoir: holds enough water to irrigate the valley
- Cleghorn Reservoir
- Livestock water provided by solar pumps, troughs, and open ditches
- Streams and creeks
- Numerous unnamed ponds and springs

### Location

rasshopper Valley Ranch is located near Susanville California in Lassen County. The ranch is 36.1 miles north of Susanville and 135 miles North East of Redding. The closest airport is about 40 miles, the Susanville Municipal Airport. The nearest major international airport is Reno-Tahoe International Airport which is about 88 miles from Susanville. Take Highway 139 N past Eagle Lake for approximately 5 miles. The ranch is on the right with a COP sign.