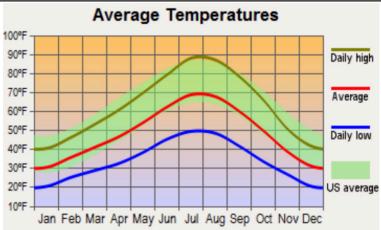

elevation of approximately 4,258 feet above sea level.

#### **ABOUT LASSEN COUNTY**

assen County is the northeast portion of California, bordering Nevada. The population was 34,895 as of the 2010 census. Lassen county is known for outdoor activities. The Sierra Nevada and Cascade Mountains meet with the desert of the Great Basin. You can water ski or fish for world-renowned trout at Eagle Lake. The beautiful high desert areas of the country attract off-road vehicles and horseback riders, including many who come to view the annual BLM roundup and adoption of wild mustangs at Twin Peaks. The winter season provides access to outstanding snowmobile trails, cross-country and downhill skiing areas, and snowshoe hikes in Lassen Volcanic National Park and Lassen National Forest.



### Weather

















California OUTDOOR PROPERTIES

# Size & Zoning

|          | PARCEL NUMBERS