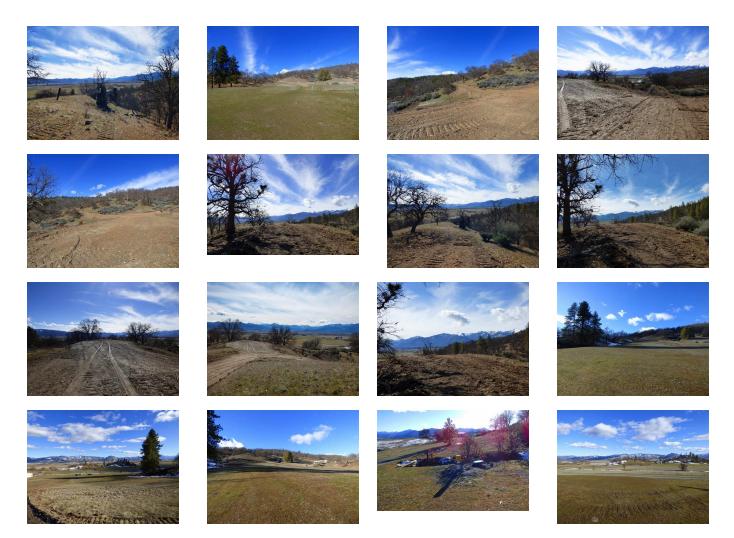

## DIRECTIONS/REMARKS

Hwy 3 south of Fort Jones

Stunning views of Scott Valley and surrounding mountains from this 42 acre parcel, located just 3 miles south of Fort Jones, off Hwy 3. Some gently sloping area. The well is already in with documentation on file, septic will be needed. Current owners have cleared a hilltop pad and put in several small roads to explore the property. Horses allowed. Looking for a potential homesite? This property is conveniently located, mostly usable offers such pretty valley views to enjoy! Contact LO for maps and details!