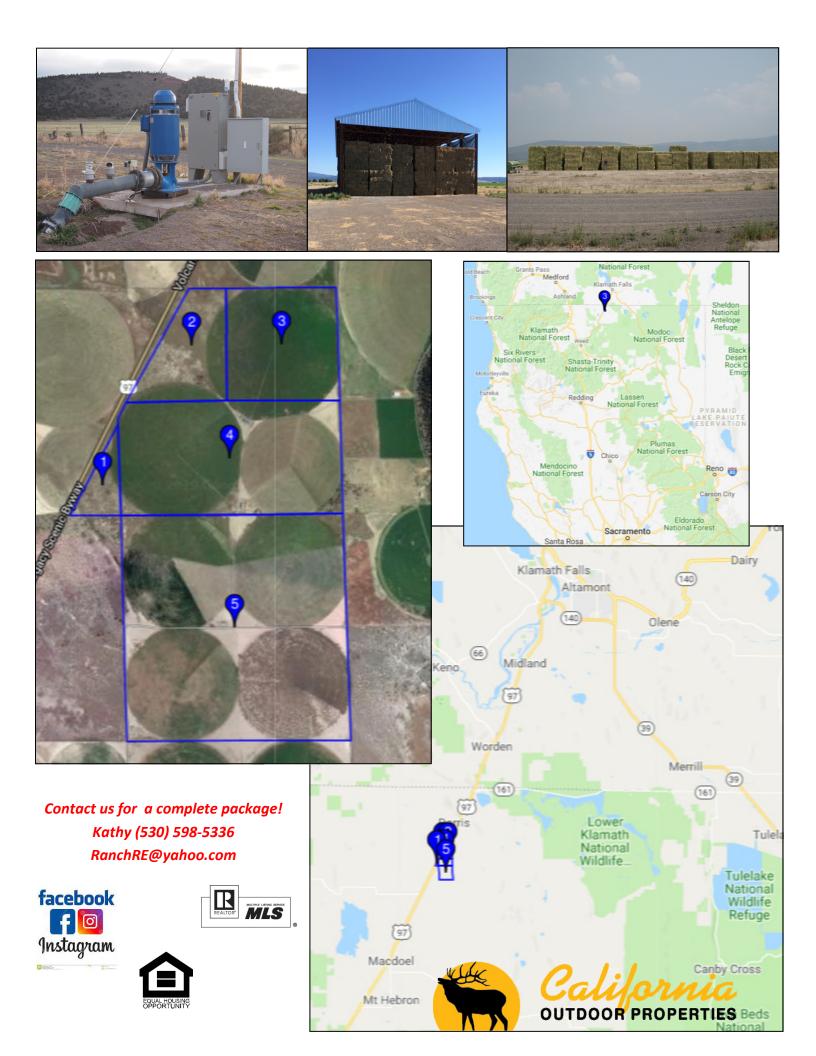

## Siskiyou Organic Alfalfa Ranch

Organic alfalfa ranch located in Siskiyou County, just about a mile from Dorris, in the Butte Valley of Northern California between Mount Shasta and the Oregon Border on Hwy 97. 1242 acres ranch certified organic with a rotational planting program of alfalfa-clover mix and wheat-rye mix. This is a productive hay ranch in great condition!

- Certified organic.
- 1,000 acres under 7 pivots, all 3 wheel drive Reinke automated systems.
- Five 700 ton capacity pole barns built in excellent condition.
- Two main wells with 300HP turbines, with communication links to Reinke Rain Cloud system, allowing for remote communication via laptop or smart phone. Water system engineered for high water flow, less friction and with injection ports to accommodate liquid nutrient injection isolating each field. Three additional capped wells for future resource.
- Owner will complete all harvest and crop rotation for 2019, included in sale with no cost to the buyers.
- Owner willing to consider custom farming and management for a fee or share crop. Seller is willing to maintain the organic certification TBD.