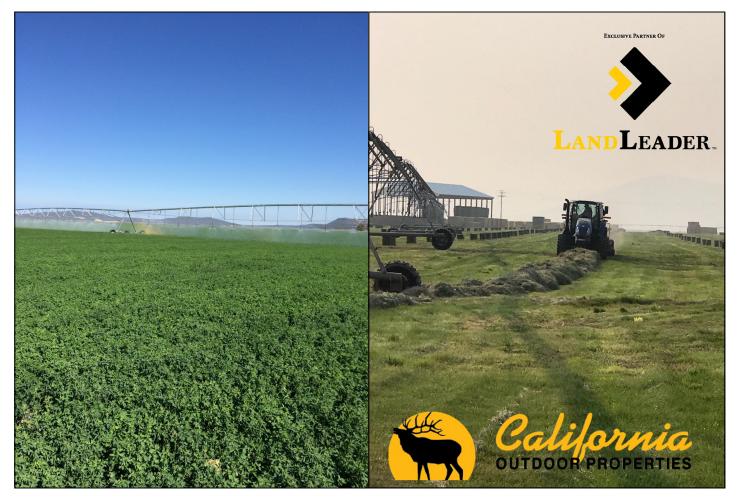

## Siskiyou Organic Alfalfa Ranch

Organic alfalfa ranch located in Siskiyou County, just about a mile from Dorris, in the Butte Valley of Northern California between Mount Shasta and the Oregon Border on Hwy 97. 1242 acres ranch certified organic with a rotational planting program of alfalfa-clover mix and wheat-rye mix. This is a productive hay ranch in great condition!

- Certified organic.
- 1,000 acres under 7 pivots, all 3 wheel drive Reinke automated systems.
- Five 700 ton capacity pole barns built in excellent condition.
- Two main wells with 300HP turbines, with communication links to Reinke Rain Cloud system, allowing for remote communication via laptop or smart phone. Water system engineered for high water flow, less friction and with injection ports to accommodate liquid nutrient injection isolating each field. Three additional capped wells for future resource.
- Owner will complete all harvest and crop rotation for 2019, included in sale with no cost to the buyers.
- Owner willing to consider custom farming and management for a fee or share crop. Seller is willing to maintain the organic certification TBD.