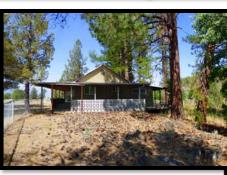

## History & Opportunity!

Once the location of an active sawmill, Jerome is now just a dot on the map, and the perfect spot for your multi-unit compound or homestead. There are two homes, plus an old cabin used for storage known as "Mr. Berry's House". The main house has an open floor plan and is an estimated 1700 +/sq.ft. with 3 bedrooms, 2 bathrooms. There are new floors throughout and a complete kitchen/livingroom remodel. The second home was originally a cabin, remodeled in the 1960s, which is

currently used as a guest house. With 2 bedrooms and 1 bath this home is an estimated 1300 sq.ft. including two unfinished rooms used for storage.

There are several

outbuildings on the property, including three greenhouses, the larger main one being approx-