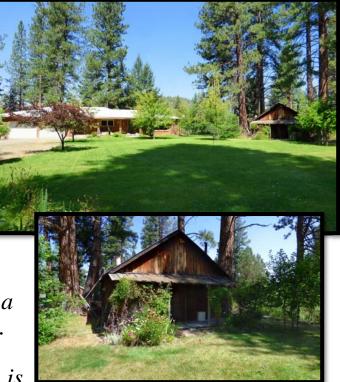

## History & Opportunity!

Once the location of an active sawmill, Jerome is now just a dot on the map, and the perfect spot for your multi-unit compound or homestead. There are two homes, plus an old cabin used for storage known as "Mr. Berry's House". The main house has an open floor plan and is an estimated 1700 +/sq.ft. with 3 bedrooms, 2 bathrooms. There are new floors throughout and a complete kitchen/livingroom remodel. The second home was originally a cabin, remodeled in the 1960s, which is

currently used as a guest house. With 2 bedrooms and 1 bath this home is an estimated 1300 sq.ft. including two unfinished rooms used for storage.

There are several

outbuildings on the property, including three greenhouses, the larger main one being approx-