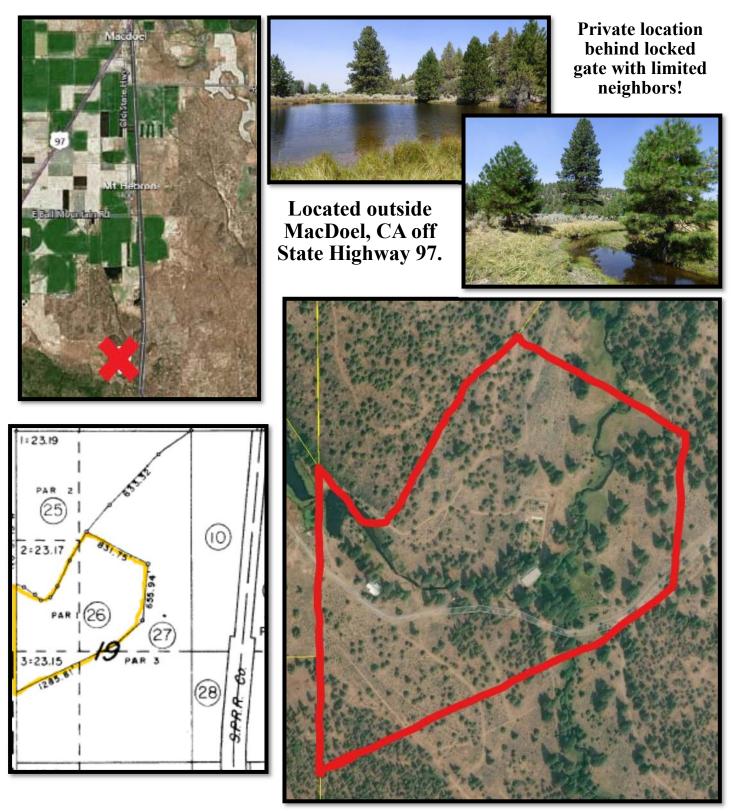

imately 20' x 50' and home to an assortment of herbs and vegetables. Outside you will find fruit trees on both sides of the creek and plenty of space to add your own specialties. Your livestock will love the grassy banks of Butte Creek and a nice meadow area before the property heads back along the base of Jerome Butte to the trout and bass pond.