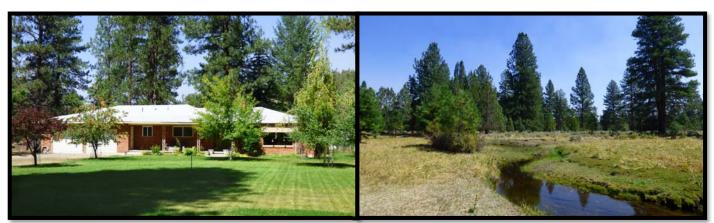

## History & Opportunity!

Once the location of an active sawmill, Jerome is now just a dot on the map, and the perfect spot for your multi-unit compound or homestead. There are two homes, plus an old cabin used for storage known as "Mr. Berry's House". The main house has an open floor plan and is an estimated 1700 +/sq.ft. with 3 bedrooms, 2 bathrooms. There are new floors throughout and a complete kitchen/livingroom remodel. The second home was originally a cabin, remodeled in the 1960s, which is

imately 20' x 50' and home to an assortment of herbs and vegetables. Outside you will find fruit trees on both sides of the creek and plenty of space to add your own specialties. Your livestock will love the grassy banks of Butte Creek and a nice meadow area before the property heads back along the base of Jerome Butte to the trout and bass pond.