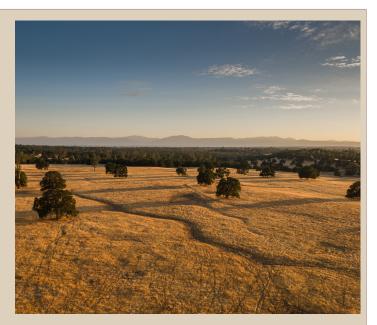

## Diamond Ranch

5,090+/- Acres *in* Tehama County \$6,450,000

The Diamond Ranch is just 20 minutes on a paved road from Highway 5. Conveniently located between Redding, CA and Red Bluff, CA. The ranch is very private with beautiful views of Mt. Shasta and Mt. Lassen and is teeming with wildlife. The current owners lease out the cattle grazing of 400 pair a season to a neighbor. This ranch gives the buyer a surplus of options; a cattle ranch with oak covered grasslands, an equestrian wonderland with miles of trails, a hunting preserve with abundant game, several potential conservation opportunities, a family compound where you can build what you want and create your own legacy.

## **Property Highlights**

- 5090+/- acres
- 18845 Luce Griswold Road, Cottonwood, CA 96022
- Williamson Act, 14 legal parcels
- 400 pair for the season
- 1 well 50 at gpm, 2 test wells at 30 gpm and 19 gpm
- Seasonal ponds and streams
- Rolling oak covered grasslands, 200 ft. 800 ft. elevation
- Rectangle with handle, 4 miles long by 3 miles wide at top, majority of ranch 2 miles wide
- PG&E at North gate
- Paved road, 20 minutes from 5 via Bowman and Evergreen roads
- Via Highway 36 and through neighbor's property, deeded
- Blacktail deer, bear, wild boar, quail, turkey and predator hunting