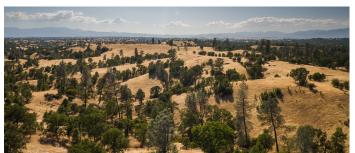

## Diamond Ranch

5,090+/- Acres *in* Tehama County \$6,450,000

The Diamond Ranch is just 20 minutes on a paved road from Highway 5. Conveniently located between Redding, CA and Red Bluff, CA. The ranch is very private with beautiful views of Mt. Shasta and Mt. Lassen and is teeming with wildlife. The current owners lease out the cattle grazing of 400 pair a season to a neighbor. This ranch gives the buyer a surplus of options; a cattle ranch with oak covered grasslands, an equestrian wonderland with miles of trails, a hunting preserve with abundant game, several potential conservation opportunities, a family compound where you can build what you want and create your own legacy.

## **Property Highlights**

- 5090+/- acres
- 18845 Luce Griswold Road, Cottonwood, CA 96022
- Williamson Act, 14 legal parcels
- 400 pair for the season
- 1 well 50 at gpm, 2 test wells at 30 gpm and 19 gpm
- Seasonal ponds and streams
- Rolling oak covered grasslands, 200 ft. 800 ft. elevation
- Rectangle with handle, 4 miles long by 3 miles wide at top, majority of ranch 2 miles wide
- PG&E at North gate
- Paved road, 20 minutes from 5 via Bowman and Evergreen roads
- Via Highway 36 and through neighbor's property, deeded
- Blacktail deer, bear, wild boar, quail, turkey and predator hunting