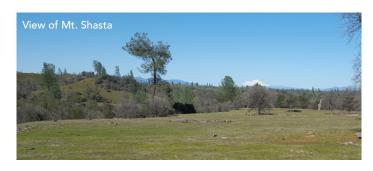

## Diamond Ranch

5,090+/- Acres *in* Tehama County \$6,450,000

The Diamond Ranch is just 20 minutes on a paved road from Highway 5. Conveniently located between Redding, CA and Red Bluff, CA. The ranch is very private with beautiful views of Mt. Shasta and Mt. Lassen and is teeming with wildlife. The current owners lease out the cattle grazing of 400 pair a season to a neighbor. This ranch gives the buyer a surplus of options; a cattle ranch with oak covered grasslands, an equestrian wonderland with miles of trails, a hunting preserve with abundant game, several potential conservation opportunities, a family compound where you can build what you want and create your own legacy.