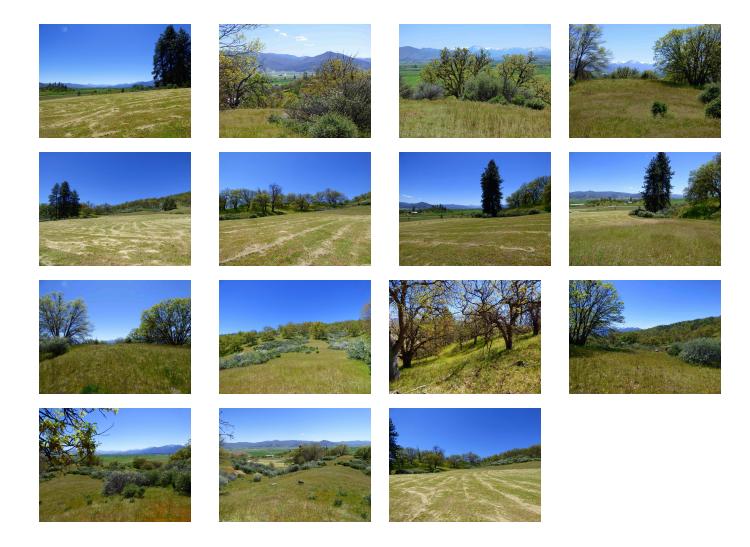

# **DIRECTIONS/REMARKS**

Hwy 3 south of Fort Jones

Stunning views of Scott Valley and surrounding mountains from this 42 acre parcel, located just 3 miles south of Fort Jones, off Hwy 3. Some gently sloping area. Potential hilltop building site with great views! Well and septic will be needed.