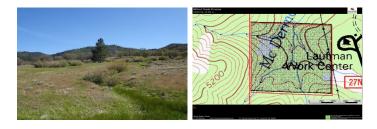

## 40 Acre Milford Grade

Lassen County, California

\$120,000 | 40.00 Acres

000-1 Milford Grade Rd. Milford, California

This is a hard-to-find 40-acre parcel that is surrounded on all sides by the Plumas National Forest. Located in a beautiful hidden valley with mature Pine and Oak trees. Some meadow, more could be created with the removal of willows. This property is home to many trophy upland game animals. The property is located in the trophy X6A deer zone.

## **PROPERTY HIGHLIGHTS**

- 40 Acres
- Beautiful mature Oak and Pine Trees
- Located in a Hidden Valley
- Surrounded on four sides by Plumas National Forest
- · Some meadow and sub-meadow springs
- Partially fenced
- X6A deer hunting zone
- Power close to the property