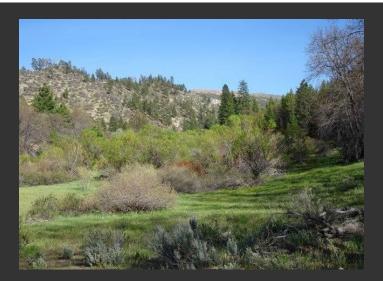

## 40 Acre Milford Grade

Lassen County, California

\$120,000 | 40.00 Acres

000-1 Milford Grade Rd. Milford, California

This is a hard-to-find 40-acre parcel that is surrounded on all sides by the Plumas National Forest. Located in a beautiful hidden valley with mature Pine and Oak trees. Some meadow, more could be created with the removal of willows. This property is home to many trophy upland game animals. The property is located in the trophy X6A deer zone.

## **PROPERTY HIGHLIGHTS**

- 40 Acres
- Beautiful mature Oak and Pine Trees
- Located in a Hidden Valley
- Surrounded on four sides by Plumas National Forest
- · Some meadow and sub-meadow springs
- Partially fenced
- X6A deer hunting zone
- Power close to the property