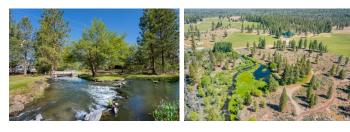

## Hat Creek Ranch

Shasta County, California

\$2,250,000 | 284.00 Acres

19005 Highway 89 Hat Creek, California

Imagine Hat Creek flowing along the edge of your lawn, around your main house, then over a small fall, under a bridge, between two guest cabins, into a beautiful pond! Here it is! This 284+ acre ranch is a fly fisherman's dream!

## **PROPERTY HIGHLIGHTS**

- Amazing fly-fishing experience along the creek and in all three ponds.
- The main two-story home sits on a slight rise with the creek flowing on two sides and offers 2,422 sf of living space.
- The first floor has a large living area with a lava rock fireplace, and wonderful windows capturing views of the creek.
- Wood floors in open dining and kitchen area along with wood stove on a lava rock hearth.
- Country kitchen with breakfast bar.