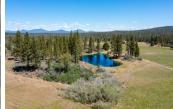

## **PROPERTY HIGHLIGHTS**

- Amazing fly-fishing experience along the creek and in all three ponds.
- The main two-story home sits on a slight rise with the creek flowing on two sides and offers 2,422 sf of living space.
- The first floor has a large living area with a lava rock fireplace, and wonderful windows capturing views of the creek.
- Wood floors in open dining and kitchen area along with wood stove on a lava rock hearth.
- Country kitchen with breakfast bar.