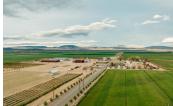

## Bently Ranch

Douglas County, Nevada

\$90,000,000 | 12,369.69 Acres

1089 Stockyard Road Minden, Nevada

Bently Ranch is on the market for the first time ever selling all of their agricultural holdings. Situated on the western slope of the Sierra Nevada Mountain range in Minden, Nevada, the property is located just 25 minutes from the popular Lake Tahoe area and just minutes from downtown Minden and Gardnerville.

## **PROPERTY HIGHLIGHTS**

- 12,369.69 deeded acres, 6,046 irrigated acres
- Surrounds the cities of Minden and Gardnerville, Nevada; just minutes from downtown
- Senior Water rights from the West & East fork of the Carson River
- 3,746-acre-foot Mud Lake, 1,784-acre-foot East Valley Reservoir
- 34 pivots
- 7 domestic wells & 9 Ag wells
- Currently grown: wheat, rye, barley, and oats
- · Premium alfalfa