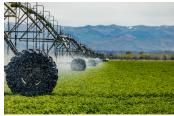

## **PROPERTY HIGHLIGHTS**

- 12,369.69 deeded acres, 6,046 irrigated acres
- Surrounds the cities of Minden and Gardnerville, Nevada; just minutes from downtown
- Senior Water rights from the West & East fork of the Carson River
- 3,746-acre-foot Mud Lake, 1,784-acre-foot East Valley Reservoir
- 34 pivots
- 7 domestic wells & 9 Ag wells
- Currently grown: wheat, rye, barley, and oats
- · Premium alfalfa