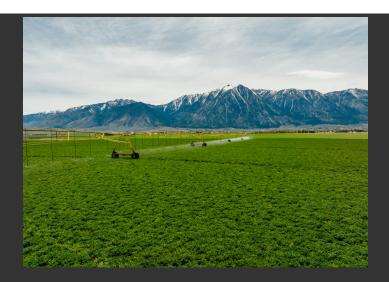

## Bently Ranch

Douglas County, Nevada

\$90,000,000 | 12,369.69 Acres

1089 Stockyard Road Minden, Nevada

Bently Ranch is on the market for the first time ever selling all of their agricultural holdings. Situated on the western slope of the Sierra Nevada Mountain range in Minden, Nevada, the property is located just 25 minutes from the popular Lake Tahoe area and just minutes from downtown Minden and Gardnerville.

## **PROPERTY HIGHLIGHTS**

- 12,369.69 deeded acres, 6,046 irrigated acres
- Surrounds the cities of Minden and Gardnerville, Nevada; just minutes from downtown
- Senior Water rights from the West & East fork of the Carson River
- 3,746-acre-foot Mud Lake, 1,784-acre-foot East Valley Reservoir
- 34 pivots
- 7 domestic wells & 9 Ag wells
- Currently grown: wheat, rye, barley, and oats
- · Premium alfalfa