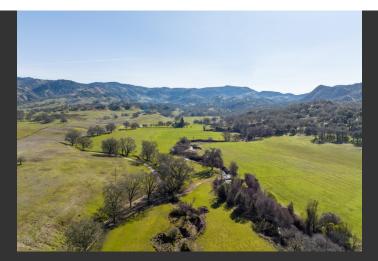

## **R&R** Ranch

Mendocino County, California

\$4,950,000 | 1,412.00 Acres

8675 East Road Potter Valley, California

The historic 1412 acre R&R Ranch has long been recognized as the gem of Potter Valley. The Ranch embodies its own unique microsystem within the greater Potter Valley basin and is second to none as California's premier wildlife epicenter.

## **PROPERTY HIGHLIGHTS**

- 1412 acres with 40 acres of potential vineyard land and 150-200 acres of orchard or pasture land, oak and fir woodlands, and topography chasing from flat valley ground to rolling hills to steeper mountains
- 3500 Sq Ft Ranch Headquarter's from late 1800s with 6 bedrooms, 2 Baths with much Period Detail
- Wells and Springs with an impressive artesian spring historically providing water for the Irrigated Pasture