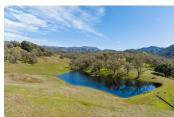

## **PROPERTY HIGHLIGHTS**

- 1412 acres with 40 acres of potential vineyard land and 150-200 acres of orchard or pasture land, oak and fir woodlands, and topography chasing from flat valley ground to rolling hills to steeper mountains
- 3500 Sq Ft Ranch Headquarter's from late 1800s with 6 bedrooms, 2 Baths with much Period Detail
- Wells and Springs with an impressive artesian spring historically providing water for the Irrigated Pasture