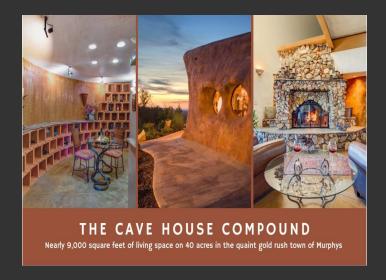

## The Querencia

Calaveras County, California

\$1,995,000 | 40.00 Acres

4383 Sheep Ranch Rd Murphys, California

The Querencia is a true California Gem. Sitting on 40 amazing acres, situated in Calaveras County, just 4 miles from the vibrant town of Murphys--a Hamlet rich in gold rush history. Views, views, views...this estate is locally known as the "Cave House" because of its award-winning, custom distinct architecture; Winner of the AIA design award.

## **PROPERTY HIGHLIGHTS**

- APN#: 034-003-097
- Calaveras County
- Featured on HGTVs Dream Builder
- Multiple Homes
- Almost 9000 Sqft
- · Winner of the AIA Design Award
- 40 Acres
- In the heart of the Gold Country
- VRBO, B&B, Retreat Easy Possibility
- Family Compound
- Commercial Kitchen
- RV Pad
- Gated Paved Drive