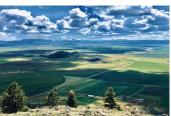

## **Diamond G Ranch**

Plumas County, California

\$3,375,000 | 681.22 Acres

1651 Maddalena Road Beckwourth, California

Situated at the base of the Sugar Loaf Mountain and Plumas National Forest lies the historic 681± acre Diamond G Ranch. This ranch has it all. Hay, cattle, incredible views, and a beautiful homestead. Currently, there are 240 irrigated acres with 2 pivots and 441 acres of rangeland.