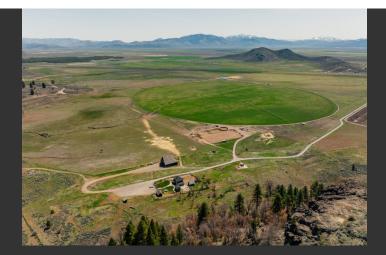

## **Diamond G Ranch**

Plumas County, California

\$3,375,000 | 681.22 Acres

1651 Maddalena Road Beckwourth, California

Situated at the base of the Sugar Loaf Mountain and Plumas National Forest lies the historic 681± acre Diamond G Ranch. This ranch has it all. Hay, cattle, incredible views, and a beautiful homestead. Currently, there are 240 irrigated acres with 2 pivots and 441 acres of rangeland.

## **PROPERTY HIGHLIGHTS**

- 681 ± acres; 441-acres of rangeland and 240 irrigated acres
- Sugar Loaf Mountain overlooks the ranch
- In the Williamson Act
- Remodeled 2,300+ SF ranch home with 4 beds / 3 baths
- Beautiful historic barn; used for weddings & events
- Guest Cabin
- New 170' x 50' shop with own bathroom and Hay barn, and additional outbuildings
- Large 300' x 175' roping arena with paddocks and turnouts
- Nicely set up for cattle