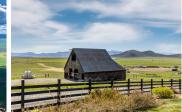

## **Diamond G Ranch**

Plumas County, California

\$3,375,000 | 681.22 Acres

1651 Maddalena Road Beckwourth, California

Situated at the base of the Sugar Loaf Mountain and Plumas National Forest lies the historic 681± acre Diamond G Ranch. This ranch has it all. Hay, cattle, incredible views, and a beautiful homestead. Currently, there are 240 irrigated acres with 2 pivots and 441 acres of rangeland.

## **PROPERTY HIGHLIGHTS**

- 681 ± acres; 441-acres of rangeland and 240 irrigated acres
- Sugar Loaf Mountain overlooks the ranch
- In the Williamson Act
- Remodeled 2,300+ SF ranch home with 4 beds / 3 baths
- Beautiful historic barn; used for weddings & events
- Guest Cabin
- New 170' x 50' shop with own bathroom and Hay barn, and additional outbuildings
- Large 300' x 175' roping arena with paddocks and turnouts
- Nicely set up for cattle