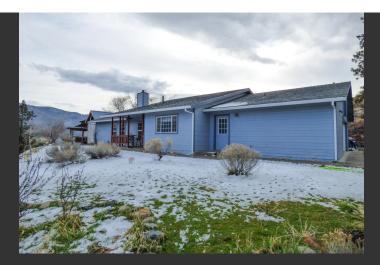

## King Lookout Home

Siskiyou County, California

\$389.00 | 6.34 Acres

7837 S. State Highway 3 Callahan, California

Nice Scott Valley Home overlooking the valley between Etna and Callahan! With 3 bedrooms, 2 baths, and 1,848 sq. ft. this home is located on 6.34 +/- sloping acres and also features an attached garage, storage sheds, garden area, and much more!

## **PROPERTY HIGHLIGHTS**

- 3 Bedroom 2 Bath 1848 Sq. Ft. Home
- Approx. 6.34+/- Acres
- Well Water and Private Septic System
- Pacific Power & Cell Service
- Pretty Views of Valley, River, and Mountains
- Quick Access off Rural Highway 3
- Space for Animals (Fencing Needed)
- Fenced Garden Area
- Attached Garage Plus Storage Sheds
- Home Heated with Wood Stove & Monitor
- Located Between Etna & Callahan, CA
- Far Northern California