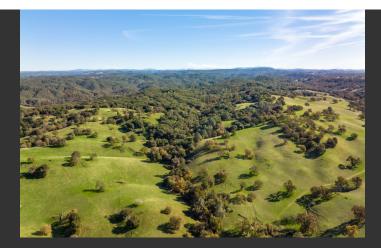

## Blodgett Ostman Ranch

Amador County, California

\$2,595,000 | 901.00 Acres

Turner Road Amador City, California

901 Acres in Williamson Act. Open Rangeland for cattle grazing. Oak Savannah and more Dense Tree cover with miles of internal ranch roads make up the rest of this excellent hunting property located in the D-5 zone.

## **PROPERTY HIGHLIGHTS**

- 3 Parcels = 901 Acres
- Williamson Act for low property taxes
- Open Rangeland, Oak Savannah and Dense Tree Cover
- Miles of Internal Ranch Roads
- Solid Wood Cattle Corrals and Loading Chute
- Springs Developed for Stockwater Troughs
- Existing Cattle Lease Runs
- Historic Hunting Cabin
- Excellent Game Habitat
- Cat D7 Dozer
- Utility Pole at Entrance Gate