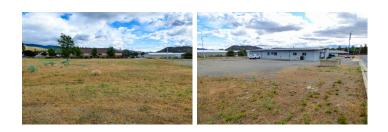

## 112 4H Way Commercial Building

Siskiyou County, California

\$350,000.00 | 1.02 Acres

112 4H Way Yreka, California

Commercial building with good exposure in Yreka! Easily visible from Main Street and I-5, this building is located just up from the corner of 4-H Way and Main on the north side of the street. Property is comprised of two tax parcels for approximately 1 acre of land, with plenty of undeveloped space for expansion.

## **PROPERTY HIGHLIGHTS**

- 4210 SF Commercial Building
- 1.02 Acres
- Plenty of Parking
- Just off Main Street
- Good Visibility
- On City Sewer and Water
- Low Maintenance Metal Building
- Fenced Rear Yard
- Yreka, CA
- Siskiyou County
- Northern California