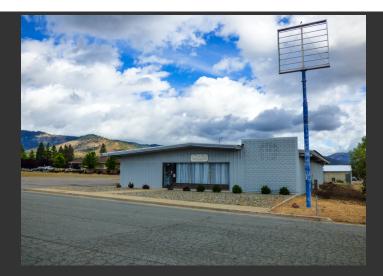

## 112 4H Way Commercial Building

Siskiyou County, California

\$350,000.00 | 1.02 Acres

112 4H Way Yreka, California

Commercial building with good exposure in Yreka! Easily visible from Main Street and I-5, this building is located just up from the corner of 4-H Way and Main on the north side of the street. Property is comprised of two tax parcels for approximately 1 acre of land, with plenty of undeveloped space for expansion.

## **PROPERTY HIGHLIGHTS**

- 4210 SF Commercial Building
- 1.02 Acres
- Plenty of Parking
- Just off Main Street
- Good Visibility
- On City Sewer and Water
- Low Maintenance Metal Building
- Fenced Rear Yard
- Yreka, CA
- Siskiyou County
- Northern California