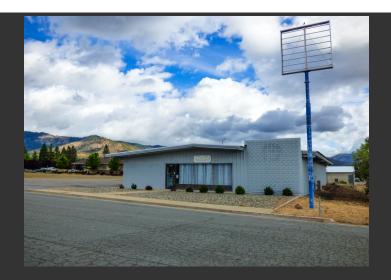

## 112 4H Way Commercial Building

Siskiyou County, California

\$350,000 | 1.02 Acres

112 4H Way Yreka, California

Commercial building with good exposure in Yreka! Easily visible from Main Street and I-5, this building is located just up from the corner of 4-H Way and Main on the north side of the street. Property is comprised of two tax parcels for approximately 1 acre of land, with plenty of undeveloped space for expansion.

## **PROPERTY HIGHLIGHTS**

- 4210 SF Commercial Building
- 1.02 Acres
- Plenty of Parking
- Just off Main Street
- Good Visibility
- On City Sewer and Water
- Low Maintenance Metal Building
- Fenced Rear Yard
- Yreka, CA
- Siskiyou County
- Northern California