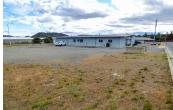

## 112 4H Way Commercial Building

Siskiyou County, California

\$350,000 | 1.02 Acres

112 4H Way Yreka, California

Commercial building with good exposure in Yreka! Easily visible from Main Street and I-5, this building is located just up from the corner of 4-H Way and Main on the north side of the street. Property is comprised of two tax parcels for approximately 1 acre of land, with plenty of undeveloped space for expansion.

## **PROPERTY HIGHLIGHTS**

- 4210 SF Commercial Building
- 1.02 Acres
- Plenty of Parking
- Just off Main Street
- Good Visibility
- On City Sewer and Water
- Low Maintenance Metal Building
- Fenced Rear Yard
- Yreka, CA
- Siskiyou County
- Northern California