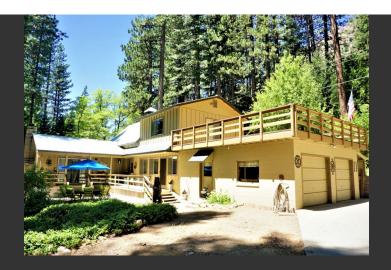

## 12 Squirrel Hollow

Sierra County, California

\$485.00 | 0.60 Acres

12 Squirrel Hollow Sierra City, California

Wonderful large and well maintained home nestled in a lovely forest setting on a .6 acre lot. Very spacious inside and out for all to enjoy the fabulous amenities of the quaint town of Sierra City, the North Fork of the Yuba River, the Lost Sierra and the Lakes Basin!

## **PROPERTY HIGHLIGHTS**

- Large and accommodating living room with a rock fireplace and slider out to decks.
- Dining room has a wood stove and slider out to a barbeque deck and back yard.
- 2 stories with master suite upstairs going out to large rooftop deck
- 2 more bedrooms and bath are upstairs
- One bedroom and bath are downstairs
- 2 car garage with full bathroom
- Plenty of parking, huge cement driveway, adjacent open space, completely fenced and gated