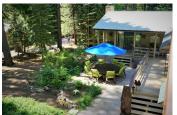

## **PROPERTY HIGHLIGHTS**

- Large and accommodating living room with a rock fireplace and slider out to decks.
- Dining room has a wood stove and slider out to a barbeque deck and back yard.
- 2 stories with master suite upstairs going out to large rooftop deck
- 2 more bedrooms and bath are upstairs
- One bedroom and bath are downstairs
- 2 car garage with full bathroom
- Plenty of parking, huge cement driveway, adjacent open space, completely fenced and gated