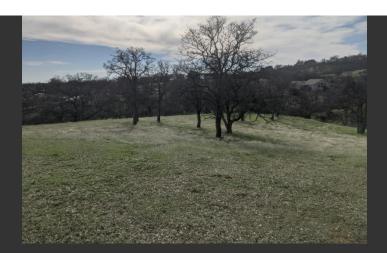

## 22545 Rio Robles Dr. Vacant Land

Tehama County, California

\$109,000 | 4.04 Acres

22545 Rio Robles Dr. Red Bluff, California

This is a 4-acre building lot with views at the end of a cul de sac in upscale Surrey Village. Power is underground on site. Homes in the area are among the nicest in Red Bluff and the neighborhood is walk-, jog-, and bicycle-friendly.

## PROPERTY HIGHLIGHTS

- 4 .040 acre lot
- Upscale neighborhood with large homes, among the nicest in Red Bluff
- Surrey Village Subdivision
- Power is underground on site
- Located at the top of an oak-studded knoll at the very end of the subdivision
- CC&Rs to protect your investment
- · Well and septic needed