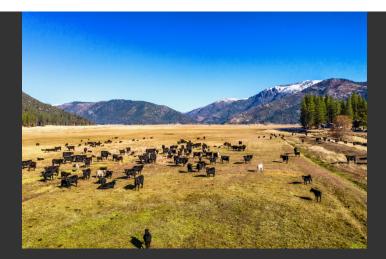

## **Harlan Cattle Ranch**

Plumas County, California

\$7,850,000 | 1,315.26 Acres

1040 N Diamond Mountain Road Greenville, California

It isn't that hard to find a ranch for sale, but it is really hard to find a good one. They just don't come around often.

## PROPERTY HIGHLIGHTS

- 1,315.26-acre Cattle Ranch
- In the Williamson Act
- Land feeds 800-1,000 cows or up to 1,800 yearlings for the season
- Water is supplied for two creeks, both with exceptional adjudicated water rights
- Additional water is supplied by 7 wells to back up the creeks later in the season
- Three homes and three barns
- Well-built and functional two set of corrals, one set of scales
- Fish, hunt, hike, horseback, ski, etc