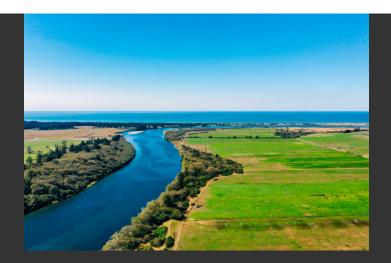

## **Reservation Ranch**

Del Norte County, California

\$12,950,000 | 1,668.00 Acres

330 Sarina Rd. N Smith River, California

The Reservation Ranch is on the market for the first time in over 150 years. This historic ranch is truly a multi-dimensional property. Offering an established dairy operation, room to expand into a variety of interests, and in a location that's beyond compare.

## PROPERTY HIGHLIGHTS

- Three miles of incredible Smith River frontage
- Excellent water rights and climate for year-round green pastures
- 580 Dairy (Holstein / Jersey cross) cows-contract with Rumiano Cheese Co.
- Plus 100 dry cows all supported by 1,300-acres of irrigated pasture
- 80-100 acres leased annually for the production of Easter Lily bulbs
- Roosevelt elk, deer, ducks, geese
- Three homes, shops, barns