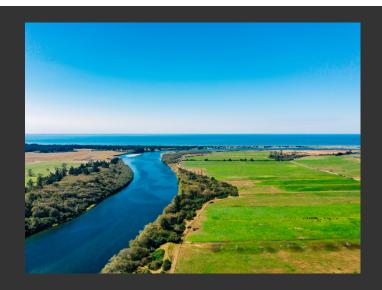

## **Reservation Ranch**

Del Norte County, California

\$12,950,000 | 1,668.00 Acres

330 Sarina Rd. N Smith River, California

The Reservation Ranch is on the market for the first time in over 150 years. This historic ranch is truly a multi-dimensional property. Offering an established dairy operation, room to expand into a variety of interests, and in a location that's beyond compare.

## PROPERTY HIGHLIGHTS

- Three miles of incredible Smith River frontage
- Excellent water rights and climate for year-round green pastures
- 580 Dairy (Holstein / Jersey cross) cows- contract with Rumiano Cheese Co.
- Plus 100 dry cows all supported by 1,300-acres of irrigated pasture
- 80-100 acres leased annually for the production of Easter Lily bulbs
- Roosevelt elk, deer, ducks, geese
- Three homes, shops, barns