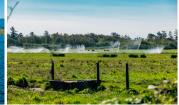

## PROPERTY HIGHLIGHTS

- Three miles of incredible Smith River frontage
- Excellent water rights and climate for year-round green pastures
- 580 Dairy (Holstein / Jersey cross) cows- contract with Rumiano Cheese Co.
- Plus 100 dry cows all supported by 1,300-acres of irrigated pasture
- 80-100 acres leased annually for the production of Easter Lily bulbs
- Roosevelt elk, deer, ducks, geese
- Three homes, shops, barns