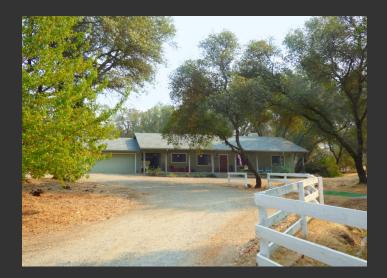

## 130 Crane Ave.

Butte County, California

\$374,500 | 1.99 Acres

130 Crane Ave. Oroville, California

Quiet country setting for this 3 bed, 2 bath home on 1.99 acres in the Oroville foothills! The home has a nice open floor plan with vaulted ceilings in the living room, a wood stove, a full length covered front porch and the garage is attached to the home by a covered breezeway. The laundry room is indoors, as well as a dining nook and entry area. There is an additional 4 bay outbuildin...

## **PROPERTY HIGHLIGHTS**

- 3 Bedroom, 2 Bathroom Stickbuilt Home
- Built in 1992
- 1,425 Sq. Ft. on 1.99+/- Acres
- Two Car Garage Attached by Breezeway
- 4 Bay Shed/Barn
- Very Small Year Round Stream
- Quiet Location
- Oroville, CA
- Butte County
- Northern California