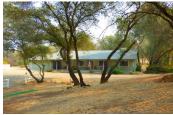

## 130 Crane Ave.

Butte County, California

\$374,500 | 1.99 Acres

130 Crane Ave. Oroville, California

Quiet country setting for this 3 bed, 2 bath home on 1.99 acres in the Oroville foothills! The home has a nice open floor plan with vaulted ceilings in the living room, a wood stove, a full length covered front porch and the garage is attached to the home by a covered breezeway. The laundry room is indoors, as well as a dining nook and entry area. There is an additional 4 bay outbuildin...

## **PROPERTY HIGHLIGHTS**

- 3 Bedroom, 2 Bathroom Stickbuilt Home
- Built in 1992
- 1,425 Sq. Ft. on 1.99+/- Acres
- Two Car Garage Attached by Breezeway
- 4 Bay Shed/Barn
- Very Small Year Round Stream
- Quiet Location
- Oroville, CA
- Butte County
- Northern California