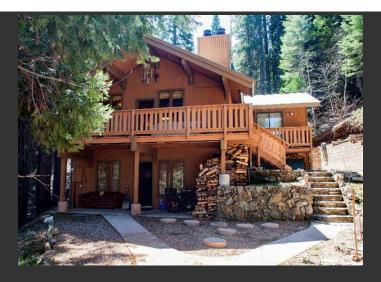

## Yosemite

Mariposa County, California

\$2,452,000 | 896.50 Acres

7392 Henness Ridge Rd. Yosemite National Park, California

Within the gates of Yosemite National Park lies this amazing 896+/- acre property. Nestled in a tranquil setting, away from the hustle, bustle, and worries of life, is a wonderful home awaiting you and your adventures. Built in 1973, this 2500 sq. ft. mountain cabin home has high beams, wood frame, and decks on front and back.