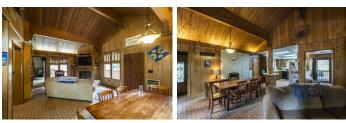

## Yosemite

Mariposa County, California

\$2,452,000 | 896.50 Acres

7392 Henness Ridge Rd. Yosemite National Park, California

Within the gates of Yosemite National Park lies this amazing 896+/- acre property. Nestled in a tranquil setting, away from the hustle, bustle, and worries of life, is a wonderful home awaiting you and your adventures. Built in 1973, this 2500 sq. ft. mountain cabin home has high beams, wood frame, and decks on front and back.