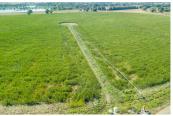

## **Snelling Ranch**

Merced County, California

\$8,900,000 | 356.00 Acres

State Highway 59 Snelling, California

356 Acres of highly productive Agricultural Land with 2 water sources, Merced Irrigation District with Riparian water rights from Merced River plus high producing Ag well. Excellent soil makes the property an excellent candidate for permanent planting. Current irrigating with 3 pivots on Alfalfa and Cornfields. No restrictive easements.

## **PROPERTY HIGHLIGHTS**

- 356 Acres Prime Agricultural Land in Heart of Central Valley
- Merced Irrigation District with Riparian Water Rights from Merced River
- High Production Ag Well
- Irrigated by 3 Pivots
- · Currently Planted in Alfalfa and Corn
- Excellent soil
- Suitable for Permanent Planting
- No Restrictive Easements