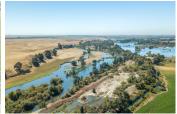

## **Snelling Ranch**

Merced County, California

\$8,900,000 | 356.00 Acres

State Highway 59 Snelling, California

356 Acres of highly productive Agricultural Land with 2 water sources, Merced Irrigation District with Riparian water rights from Merced River plus high producing Ag well. Excellent soil makes the property an excellent candidate for permanent planting. Current irrigating with 3 pivots on Alfalfa and Cornfields. No restrictive easements.

## **PROPERTY HIGHLIGHTS**

- 356 Acres Prime Agricultural Land in Heart of Central Valley
- Merced Irrigation District with Riparian Water Rights from Merced River
- High Production Ag Well
- Irrigated by 3 Pivots
- · Currently Planted in Alfalfa and Corn
- Excellent soil
- Suitable for Permanent Planting
- No Restrictive Easements