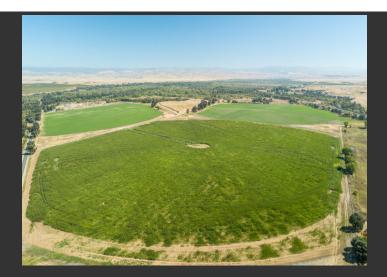

## **Snelling Ranch**

Merced County, California

\$8,900,000 | 356.00 Acres

State Highway 59 Snelling, California

356 Acres of highly productive Agricultural Land with 2 water sources, Merced Irrigation District with Riparian water rights from Merced River plus high producing Ag well. Excellent soil makes the property an excellent candidate for permanent planting. Current irrigating with 3 pivots on Alfalfa and Cornfields. No restrictive easements.

## **PROPERTY HIGHLIGHTS**

- 356 Acres Prime Agricultural Land in Heart of Central Valley
- Merced Irrigation District with Riparian Water Rights from Merced River
- High Production Ag Well
- Irrigated by 3 Pivots
- · Currently Planted in Alfalfa and Corn
- Excellent soil
- Suitable for Permanent Planting
- No Restrictive Easements