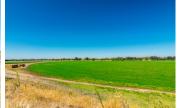

## **Snelling Ranch**

Merced County, California

\$8,900,000 | 356.00 Acres

State Highway 59 Snelling, California

356 Acres of highly productive Agricultural Land with 2 water sources, Merced Irrigation District with Riparian water rights from Merced River plus high producing Ag well. Excellent soil makes the property an excellent candidate for permanent planting. Current irrigating with 3 pivots on Alfalfa and Cornfields. No restrictive easements.

## **PROPERTY HIGHLIGHTS**

- 356 Acres Prime Agricultural Land in Heart of Central Valley
- Merced Irrigation District with Riparian Water Rights from Merced River
- High Production Ag Well
- Irrigated by 3 Pivots
- · Currently Planted in Alfalfa and Corn
- Excellent soil
- Suitable for Permanent Planting
- No Restrictive Easements