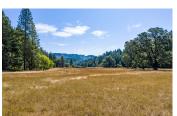

## **Wheelbarrow Ranch**

Mendocino County, California

\$8.00 | 5,107.00 Acres

28803 Hwy 101 N Willits, California

The Wheelbarrow Ranch strikes the right balance between a productive livestock operation and a long term sustainable timber production with the added benefit of its phenomenal recreational attributes. Currently the ranch runs between 50-70 cow/calf units. There has not been an official timber cruise done to determine the actual volume of existing timber but it is safe to say there is lit...

## **PROPERTY HIGHLIGHTS**

- 5,107 acres in central Mendocino County
- Direct Access of Highway 101
- 3 Bedroom / 2 Bath Main House
- 2 Bedroom Caretakers House
- 30' x 50' Hay Barn
- 50' x 60' Red Bard
- Runs 50-70 Cow/ Calf Pair
- Many Creeks & Springs
- Millions of Board Feet of Timber Primarily Douglas Fir
- Abundant Wildlife Deer, Pigs, Elk, Bear & Upland Game Birds
- · Site of Historic Coates Frost Family