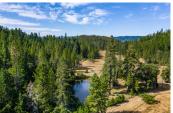

## **Wheelbarrow Ranch**

Mendocino County, California

\$8.00 | 5,107.00 Acres

28803 Hwy 101 N Willits, California

The Wheelbarrow Ranch strikes the right balance between a productive livestock operation and a long term sustainable timber production with the added benefit of its phenomenal recreational attributes. Currently the ranch runs between 50-70 cow/calf units. There has not been an official timber cruise done to determine the actual volume of existing timber but it is safe to say there is lit...

## **PROPERTY HIGHLIGHTS**

- 5,107 acres in central Mendocino County
- Direct Access of Highway 101
- 3 Bedroom / 2 Bath Main House
- 2 Bedroom Caretakers House
- 30' x 50' Hay Barn
- 50' x 60' Red Bard
- Runs 50-70 Cow/ Calf Pair
- Many Creeks & Springs
- Millions of Board Feet of Timber Primarily Douglas Fir
- Abundant Wildlife Deer, Pigs, Elk, Bear & Upland Game Birds
- · Site of Historic Coates Frost Family