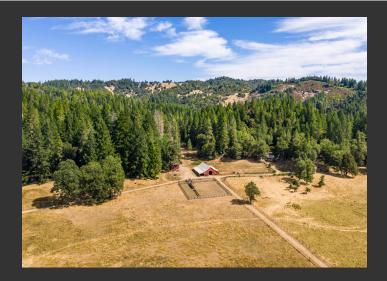

## **Wheelbarrow Ranch**

Mendocino County, California

\$8.00 | 5,107.00 Acres

28803 Hwy 101 N Willits, California

The Wheelbarrow Ranch strikes the right balance between a productive livestock operation and a long term sustainable timber production with the added benefit of its phenomenal recreational attributes. Currently the ranch runs between 50-70 cow/calf units. There has not been an official timber cruise done to determine the actual volume of existing timber but it is safe to say there is lit...

## **PROPERTY HIGHLIGHTS**

- 5,107 acres in central Mendocino County
- Direct Access of Highway 101
- 3 Bedroom / 2 Bath Main House
- 2 Bedroom Caretakers House
- 30' x 50' Hay Barn
- 50' x 60' Red Bard
- Runs 50-70 Cow/ Calf Pair
- Many Creeks & Springs
- Millions of Board Feet of Timber Primarily Douglas Fir
- Abundant Wildlife Deer, Pigs, Elk, Bear & Upland Game Birds
- · Site of Historic Coates Frost Family