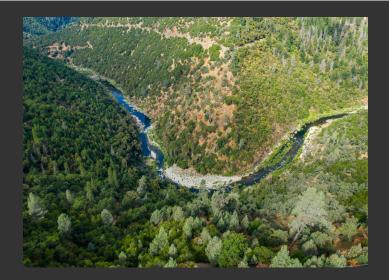

## **American River Property**

El Dorado County, California

\$1,150,000 | 340.00 Acres

1001 Champagne Lane Placerville, California

Incredible opportunity to own 340 acres, 10 minutes from Hwy 50 and Placerville, with 3/4 mile of S. Fork American River. Lots of Rainbow and Brown Trout in many fishing holes, all accessed by private ranch roads. Borders BLM and chock full of game. TPZ zoning and 15,000 trees may mean commercial harvest possible. Formerly dredge mined for Gold.

## **PROPERTY HIGHLIGHTS**

- 340 Acres 10 minutes from Placerville and Highway
   50
- 2 Build Sites
- 2 Wells (25 GPM & 5 GPM) with PGE on-site
- 3/4 Mile of the S. Fork of the American River
- Loaded with Rainbow and Brown Trout
- Internal Roads down to river and beach
- Borders BLM Land& in D-5 Zone
- Zoned RL and TPZ with 15,000 Pine & Doug Fir Planted Trees
- Formerly dredge mined for gold