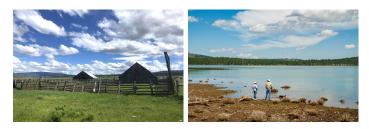

## **PROPERTY HIGHLIGHTS**

- 16,000 +/- Acres
- Includes Heath Reservoir and Cleghorn Reservoir
- Ranch has large valley known as Grasshopper Valley
- Runs approximately 880 cow/calf pair for a 6 month season
- Two historic wooden barns
- Working corrals
- Fenced and cross fenced
- Ranch has a long term hunting lease to bring in additional income
- Logging potential
- There is a current grazing lease; yearly
- Abundance of wildlife