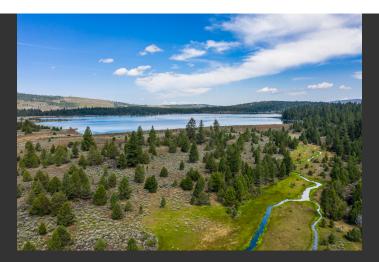

## **Grasshopper Valley Ranch**

Lassen County, California

\$9,950,000 | 16,000.00 Acres

North Highway 139 Susanville, California

**PRICE REDUCED!** Expansive 16,000 +/- acre cattle ranch consisting of a large valley, known as Grasshopper Valley, and two reservoirs, Heath Reservoir and the Cleghorn Reservoir. The ranch runs approximately 880 cow/calf pair for a 6 month season.

## **PROPERTY HIGHLIGHTS**

- 16,000 +/- Acres
- Includes Heath Reservoir and Cleghorn Reservoir
- Ranch has large valley known as Grasshopper Valley
- Runs approximately 880 cow/calf pair for a 6 month season
- Two historic wooden barns
- Working corrals
- Fenced and cross fenced
- Ranch has a long term hunting lease to bring in additional income
- Logging potential
- There is a current grazing lease; yearly
- Abundance of wildlife