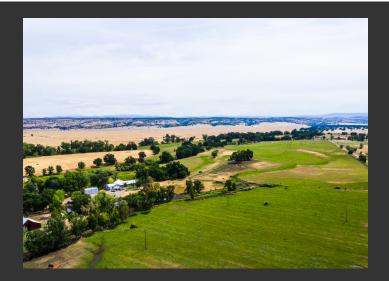

## Mill Creek Ranch

Tehama County, California

\$2,500,000.00 | 465.00 Acres

26250 Wilson Road Los Molinos, California

465 acres, loaded with water . . . 2 ponds, adjudicated water rights, and Mill Creek frontage, easily irrigates 200 acres of pasture, and provides the ability to run 75-100 pair year round. This is the perfect size cattle ranch! The income generation is well suited for someone to sustain their livelihood or use it as an addition to their existing cattle operations.

## PROPERTY HIGHLIGHTS

- 465 +/- acres
- · Adjudicated water rights
- 200 acres of irrigated pasture
- 2 ponds
- Mill Creek frontage
- Can run 75-100 pair, year round
- 2547 sq ft, 3 bedroom, 3 bathroom home with 3 car garage
- 1500 sq ft, 2 bedroom, 2 bathroom home
- · Large barn
- Metal shop
- Pipe corrals, fully functional cattle handling facility
- 135 acres in conservancy easement\*
- Adjacent to 32,000 acre Dry Creek Preserve
- Mature oak trees