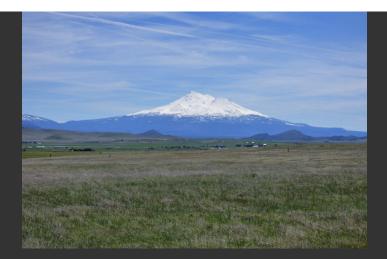

## **Tangle Rose Acreage**

Siskiyou County, California

\$79,900 | 40.00 Acres

0 Ager RdMontague, California

Beautiful Mt. Shasta views on this 40-acre property! Well in place, perc approved, quiet location and plenty of space for horses, livestock, garden, and much more. Located less than 15 minutes from Yreka, CA and Interstate 5 this could be the ideal setting for your dream home!

## **PROPERTY HIGHLIGHTS**

- 40 +/- Acres
- Mount Shasta Views
- Well in Place
- Perc Approved
- Cell Reception
- Space for Horses or Livestock
- Quiet Setting
- Barbwire Fencing
- Less than 15 Minutes from Yreka
- Siskiyou County
- Far Northern California