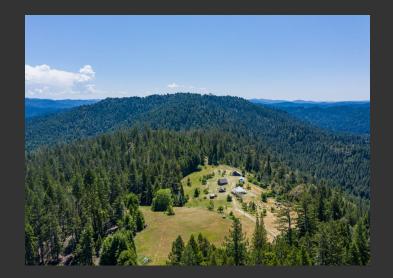

## **Comptche Spring Ranch**

Mendocino County, California

\$1,695,000.00 | 200.00 Acres

14600 Docker Hill Road Comptche, California

The historic Comptche Spring Ranch is nestled in a mountain meadow above the coastal hamlet of Comptche. The Ranch is approached thru a gorgeous redwood and fern strewn driveway that finally emerges out onto Docker Hill's meadowed plateau. The Ranch sits on the pinnacle of this outlook surrounded by productive redwood and fir forests, vineyards, aged orchards and lush mountain pastures w...

## **PROPERTY HIGHLIGHTS**

- 200 acres with +20 acres plantable and the remainder in high grade redwood & fir production forest
- Estimated 1.5 million board foot of redwood, 800,000 board foot of fir - NTMP in place
- Zoned TPZ for lower property taxes
- Abundant well and spring water, PG&E, solar exposure, etc.
- Original Homestead with two restorable farmhouses, multiple barns and outbuildings
- Abundant wildlife blacktail deer, black bear, wild turke