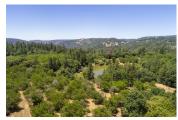

## **Walnut Hollow**

Calaveras County, California

\$1,375,000 | 95.00 Acres

1000 Stanley Road West Point, California

Beautiful and Peaceful 95+ Acre family compound, rife with wildlife including deer, bear, cougar, foxes, raccoons, wild turkey, dove, and quail. Newly remodeled 2,150 sq ft house, and 2,700 sq ft guest house. 40' x 60' metal building houses harvesting equipment. 2.5 surface acre pond is an excellent picnic spot or a potential private bass pond. 70-acre walnut orchard.

## PROPERTY HIGHLIGHTS

- 95+ Acre Ranch
- 2,150 Square Foot Main Ranch House with Covered Front Porch
- Gourmet kitchen with Granite Countertops, Stainless Appliances, Walnut hardwood floors
- 2,700 Square Foot Historic Guest House
- 40' x 60' Metal Barn Building housing Harvest Equipment
- 2.5 Surface Acre Pond
- 70 Acre Walnut Orchard planted in Franquette, Hartley, and Chandler Varieties
- 40 Acre Timber Section
- Wildlife includes deer, black bears, and cou