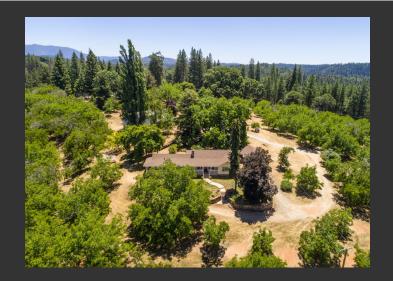

## **Walnut Hollow**

Calaveras County, California

\$1,375,000 | 95.00 Acres

1000 Stanley Road West Point, California

Beautiful and Peaceful 95+ Acre family compound, rife with wildlife including deer, bear, cougar, foxes, raccoons, wild turkey, dove, and quail. Newly remodeled 2,150 sq ft house, and 2,700 sq ft guest house. 40' x 60' metal building houses harvesting equipment. 2.5 surface acre pond is an excellent picnic spot or a potential private bass pond. 70-acre walnut orchard.

## PROPERTY HIGHLIGHTS

- 95+ Acre Ranch
- 2,150 Square Foot Main Ranch House with Covered Front Porch
- Gourmet kitchen with Granite Countertops, Stainless Appliances, Walnut hardwood floors
- 2,700 Square Foot Historic Guest House
- 40' x 60' Metal Barn Building housing Harvest Equipment
- 2.5 Surface Acre Pond
- 70 Acre Walnut Orchard planted in Franquette, Hartley, and Chandler Varieties
- 40 Acre Timber Section
- Wildlife includes deer, black bears, and cou