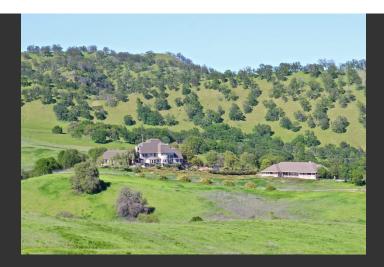

## **Pine Ranch**

Yolo County, California

\$12,950,000.00 | 9,330.00 Acres

County Road 57 Guinda, California

Imagine the most perfect place for the recreational enthusiast; a place where you, your friends and family can hunt, fish, hike, camp, play, swim, ride horseback, round up cattle, or just hang-out, relax and enjoy the stunning views, a place where you never want to leave.

## PROPERTY HIGHLIGHTS

- Incredible, panoramic views
- Can run 400 pair
- · Fabulous family compound
- 7000 square foot Western themed home
- 4000 square foot lodge
- · Resort quality pool area
- Large entertainment deck and barbecue sized to roast a steer
- · First class roping and cutting arena
- 6-stall barn with tack room, grooming/wash rack
- · Covered riding arena
- Trophy black tail deer, quail, dove, pig, turkey
- · Large self-sustaining lake with largemouth