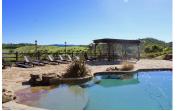

## PROPERTY HIGHLIGHTS

- Incredible, panoramic views
- Can run 400 pair
- · Fabulous family compound
- 7000 square foot Western themed home
- 4000 square foot lodge
- · Resort quality pool area
- Large entertainment deck and barbecue sized to roast a steer
- · First class roping and cutting arena
- 6-stall barn with tack room, grooming/wash rack
- · Covered riding arena
- Trophy black tail deer, quail, dove, pig, turkey
- · Large self-sustaining lake with largemouth