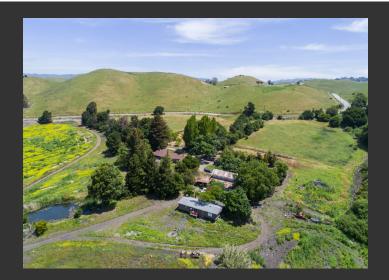

## 4140 Felter Road

Santa Clara County, California

\$2,490,000.00 | 35.00 Acres

4140 Felter Rd. Milpitas, California

Have you ever wanted to live on acreage in the Bay Area, yet found it prohibitive? 4140 Felter Road is the answer for you! Set in the rural area outside of Milpitas, California, this 35 acre property boasts two homes, a barn, and a pond. This property is in the perfect location! 16 miles to San Jose and 52 miles to San Francisco make it close enough to the Bay Area, yet within minutes...

## PROPERTY HIGHLIGHTS

- · Beautiful views
- 2110 square foot main home
- 1058 square foot second home
- 2086 square foot barn
- Conveniently located next to major metropolitan areas
- · Varied terrain, from flat, to rolling hills
- Class II soils for vineyard potential
- Close proximity to Ed R. Levin park with hundreds of miles of riding and hiking trails
- Welcome respite from the big city
- Additional well located on 1.23 acre parcel