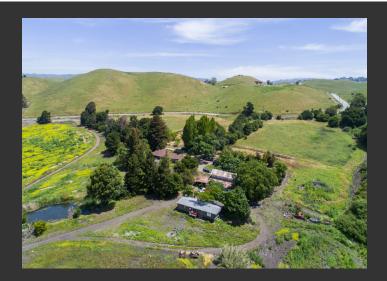

## 4140 Felter Road

Santa Clara County, California

\$2,490,000 | 35.00 Acres

4140 Felter Rd. Milpitas, California

Have you ever wanted to live on acreage in the Bay Area, yet found it prohibitive? 4140 Felter Road is the answer for you! Set in the rural area outside of Milpitas, California, this 35 acre property boasts two homes, a barn, and a pond. This property is in the perfect location! 16 miles to San Jose and 52 miles to San Francisco make it close enough to the Bay Area, yet within minutes...

## PROPERTY HIGHLIGHTS

- · Beautiful views
- 2110 square foot main home
- 1058 square foot second home
- 2086 square foot barn
- Conveniently located next to major metropolitan areas
- · Varied terrain, from flat, to rolling hills
- Class II soils for vineyard potential
- Close proximity to Ed R. Levin park with hundreds of miles of riding and hiking trails
- Welcome respite from the big city
- Additional well located on 1.23 acre parcel