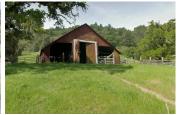

## Rosati Ranch

Mendocino County, California

\$4.00 | 1,350.00 Acres

31390 Highway 128 Yorkville, California

The Rosati Ranch exemplifies all the qualities that make for a Class A Hunting Ranch. Located just an hour and half from the San Francisco Bay Area situated before the one horse town of Yorkville near the Sonoma-Mendocino County border and only about 30 minutes from Healdsburg. The ranch consists of 1350 acres with 7 legal parcels. A gravel road leads you off the main road past the old ...

## **PROPERTY HIGHLIGHTS**

- 1350 acres consisting of 7 legal parcels of paved road between Cloverdale and Yorkville an 1 1/2 hours north of San Francisco
- Premiere Hunting Ranch Wildlife Mecca in the epicenter of California's Best Wildlife Region - wild pigs, blacktail deer, turkey, quail, grouse, etc.
- Big valley bisected by large creek with numerous valleys, oak wooded and open basins, forest, creek draws and pastures.
- Water abounds in the forms of numerous sp