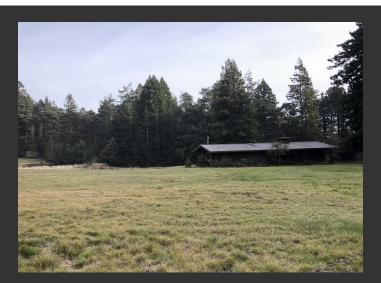

## Slick Rock Ranch & Beach Retreat

Mendocino County, California

\$4,500,000 | 283.00 Acres

31101 South Highway 1 Gualala, California

The Slick Rock Creek Ranch & Beach Retreat's 283 acres encompasses all the essential element of the California north coast: towering redwoods and ancient firs, big open mountain meadows, fern strewn valleys framing year round creeks and bathing pools, dramatic ocean views and its own private beach. There is a main road networks that winds around the Ranch with hiking trails bisect...

## **PROPERTY HIGHLIGHTS**

- 283 acres consisting of 8 legal parcels with the majority in TPZ for low property taxes
- Main Ranch House (+/- 1800 Sq. Ft.) 1950's redwood lodge design, Caretaker's House (+/1 1500 Sq. Ft.), Barn with Stable and Tack Room and Equipment Barn
- Substantial Dense Stand of Mature Redwood & Douglas Fir of Significant Commercial or Ecological Value
- Year Round Creek Slick Rock Creek & other Seasonal Creeks
- 9.5 acre Ocean Parcel with Ou